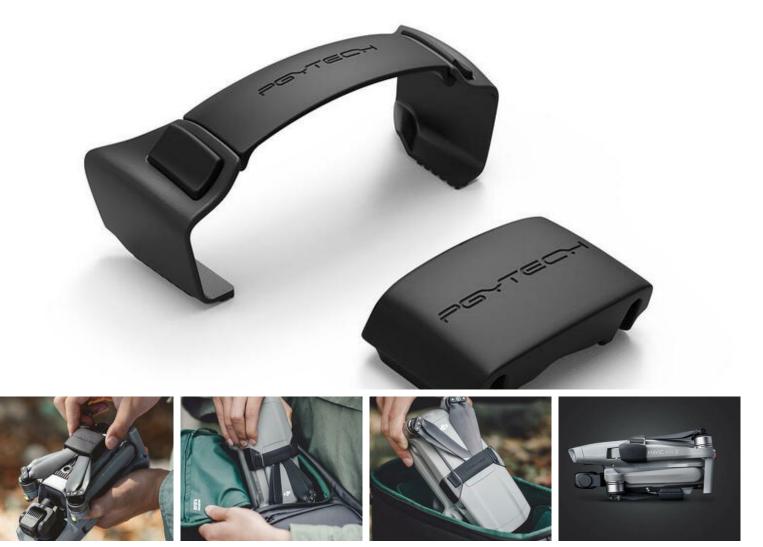

## Propeller Holder PGYTECH Mavic Air 2 / Air 2s (P-16A-039) Propeller Holder PGYTECH Mavic Air 2 / Air 2s (P-16A-039)

Ref: 6970801336285

PGYTECH Propeller Lock - safely transport your drone

Ensure the safe transportation of your DJI Mavic Air 2 / Air 2s with the help of PGYTECH's reliable propeller lock. Made from flexible yet durable materials, this accessory is extremely easy to use and doesn't take up too much space. It will provide your drone's propellers with complete safety.

Effective protection for the propellers of your DJI Mavic Air 2 / Air 2s

The accessory effectively keeps the propellers of your DJI Mavic Air 2 / Air 2s in one place. Thus, it effectively prevents them from getting damaged during transportation and storage. No longer do you have to worry about these delicate parts of your drone breaking during travel - the PGYTECH locking device will keep them in perfect condition.

## Durable and safe

The product is made of durable ABS plastic and soft silicone. This makes it completely safe for the propellers. They are not in danger of damage, such as scratches. The lock will provide them with comprehensive protection.

Quick and easy installation Using the lock is extremely easy. It is possible thanks to a convenient to use buckle. Once it is closed, it will not unlock on its own, so you

Mobilemax - Gadgets and Accessories Rua Vasco da Gama n61, 8005-411, Estoi - Faro, Portugal (Continente) Phone: +351962484153 (Call to national mobile network) Email: info@mobilemax.pt

can transport your drone without worry. Removing the lock is quick and easy so you avoid unnecessary frustration and wasted time.

Set includes: Propeller Holder (upper)□x1 Propeller holder (lower) x1 User manual□x1 ∏Brand □PGYTECH □Model □P-16A-039 ∏Name [Mavic Air 2 / Air 2s Propeller Holder □Material □ABS+silicone Weight []20g Upper propeller holder size [82x35x33mm] [Lower propeller holder size []46x34x18mm