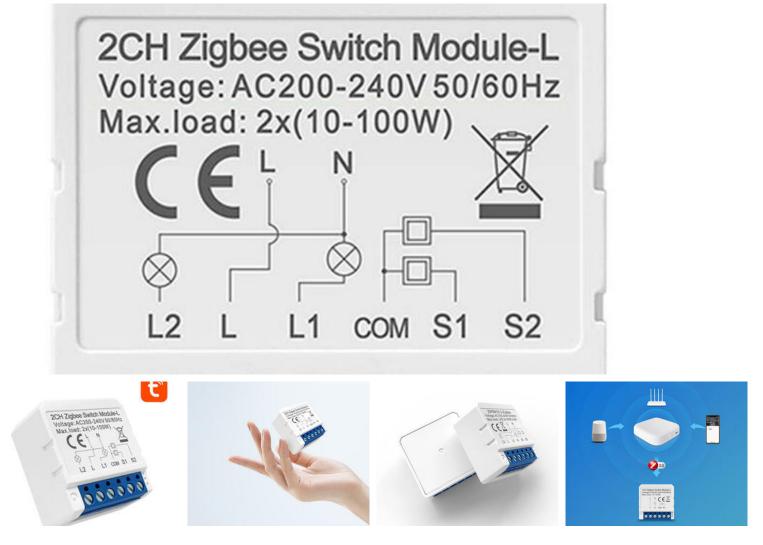

Brand Avatto Model LZWSM16-W2 Colour White Number of channels 2 Voltage AC 200-240 V 50/60 Hz Max. load 2x (10-100 W) **Operating frequency** 2.405-2.480 GHz IEEE 802.15.4 Operating temperature -10°C to 40°C Communication protocol ZigBee 3.0 Range Up to 100 m Dimensions 39 x 39 x 19 mm Degree of protection IP20 Application TUYA / Smart Life Compatibility Amazon Alexa, Google Home