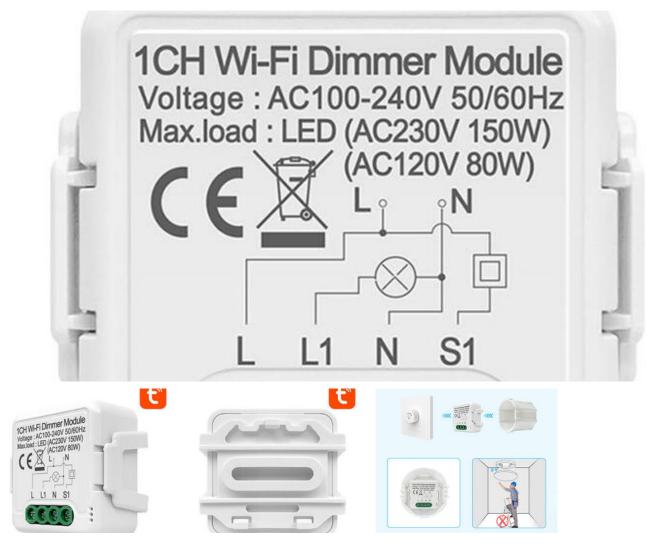

#### Included

Module Holder User manual Product type: ZigBee Avatto 1-channel smart light dimmer. Voltage: AC100-240V 50/60Hz Maximum load: LED AC230V 150W; AC 120V 80W Operating frequency: 2.405 GHz-2.480 GHz Operating temperature:  $-10^{\circ}$ C to  $+40^{\circ}$ C Protocol: WIFI IEEE 802.11b/g/n Operating range: <100m Dimensions: (Width x Depth x Height) 39.2 x 39.2 x 18mm IP protection class: IP20