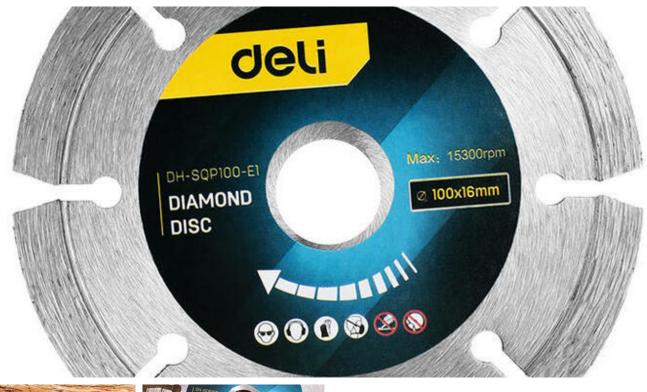

## Ref: 6975495593525

Deli Tools EDH-SQP100-E1 diamond saw blade

The 100 x 16 mm diamond blade is an ideal tool for precision cutting of various materials, such as wood, ceramics, glass and metal. Made of high-grade materials, the blade guarantees long life and cutting efficiency.

Precision cutting

The Deli Tools blade is designed to work with circular saws with a maximum speed of 15300 rpm. As a result, it is possible to achieve a very smooth and precise cut, even on the hardest materials. The product is easy to use and install.

Manufacturer
Deli Tools
Model
EDH-SQP100-E1
Size
100 x 16 mm
Maximum speed
15300 rpm

Mobilemax - Gadgets and Accessories Rua Vasco da Gama n61, 8005-411, Estoi - Faro, Portugal (Continente) Phone: +351962484153 (Call to national mobile network) Email: info@mobilemax.pt