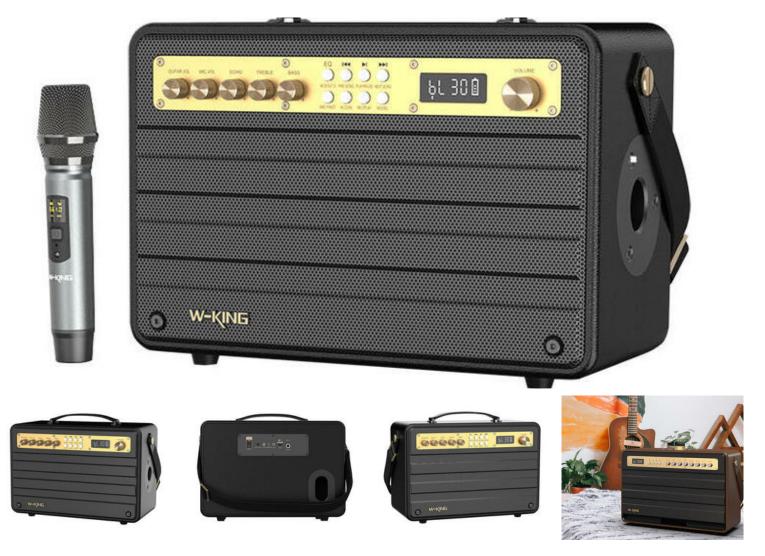

# Wireless Bluetooth Speaker W-KING K6S 100W (black)

Enjoy high quality sound when you listen to music, watch a movie or play guitar. The W-KING K6S wireless speaker provides up to 100 W of power and allows you to adjust the volume or bass with special knobs. You can connect to it in several ways - including using an AUX cable or wirelessly via Bluetooth 5.0. The device is also distinguished by its IPX6 water resistance and retro-style design. It also includes a wireless microphone and remote control.

### Created with performances in mind

Do you like karaoke events? Do you happen to perform in the park or at the market? Or do you often meet with friends to sing together? The W-KING K6S speaker will work well in such situations too! The product allows you to connect a guitar, and you will additionally find a wireless microphone in the set. So you can freely present your vocal skills or just have fun with your friends!

In the box Speaker Charging adapter Wireless microphone Remote control Charging cable (USB) Live cable User manual Manufacturer W-KING Model K6S Color Black Connection Wireless (Bluetooth), AUX cable, TF card, USB drive **Bluetooth Version** 5.0 Range Up to 10 m Speakers Subwoofer: 2x 148 mm; High-Frequency Driver: 2x 78 mm; Frequency Range 60 Hz - 20 kHz Power 100 W max. **Battery Capacity** 15,000 mAh Battery Life Approx. 3.3-8 h **Charging Time** 