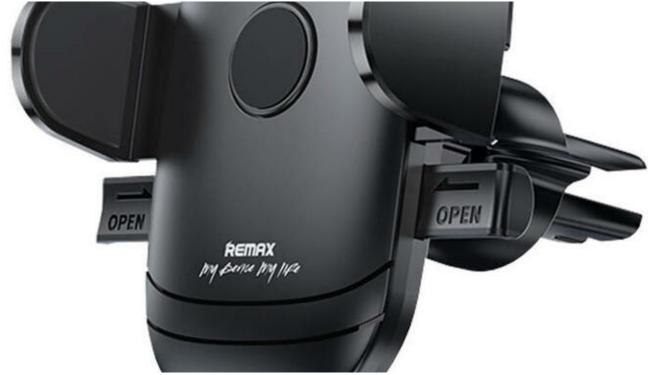

## Remax Car Holder, RM-C06 (black)

Car holder is an essential gadget for every driver. Made of the highest quality materials, it combines the durability of ABS with the non-slip properties of silicone. The holder is compatible with various sizes of smartphones. Using the holder is easy and intuitive. You can adjust the position of your phone 360° to freely use your device both horizontally and vertically.

## Hassle-free installation

The Remax RM-C06 is very practical and easy to use. Its quick installation and compact size means you can easily carry it between vehicles. The mount is distinguished by its wide compatibility - you can easily mount a 55-93 mm phone. Fastening the phone is child's play. The product is equipped with a touch and lock system, so you can do it with one hand! Moreover, the holder is finished with non-slip silicone, so the phone placed in it will be safe.