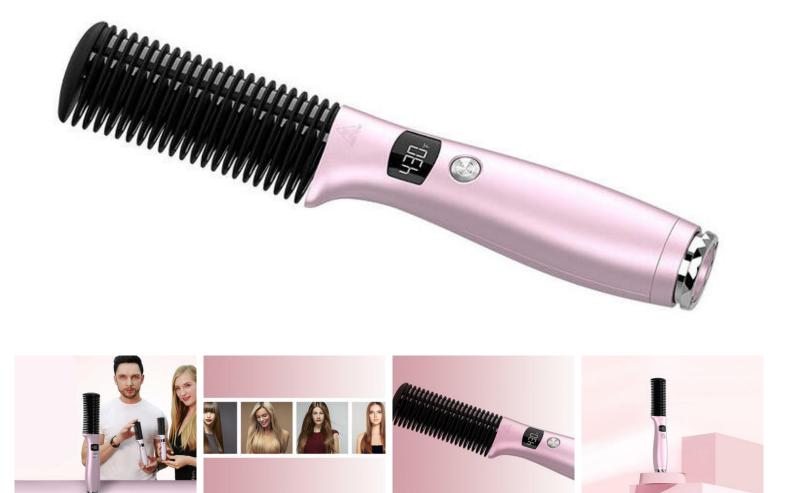

#### Match the temperature to your hair

The straightening comb allows you to adjust the temperature settings from 120°C to as high as 220°C. To change the mode, all you have to do is press the dedicated button and the selected value will be displayed on the built-in display! For dry hair, a temperature of 140°C will be suitable, while 180°C will work well for natural hair. Are you an owner of thick hair? Choose a temperature of 220°C!

Manufacturer Lisiproof Model LS-B002M Color Pink Rated voltage 100~240V Rated frequency 50~60 Hz Power 40 W Operating temperature 120°C / 140°C / 160°C / 180°C / 200°C / 220°C Automatic shutdown 60 minutes Power cord length 2.4 m Dimensions 250 x 45 x 32 mm Weight 708 g