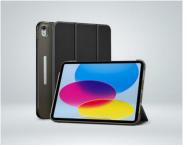

Case ESR Ascend Trifold for iPad 10th Gen (black)
Case ESR Ascend Trifold for iPad 10th Gen (black)

ESR Ascend Trifold Case for iPad 10gen (black)

Equip yourself with a functional case for your iPad 10gen and increase your comfort while using your tablet. The ESR Ascend Trifold features a lightweight, thin design and compatibility with the device's features. It allows the iPad to stand upright in 2 variations and protects it from mechanical damage.

Ref: 4894240171394

☐Ascend Trifold Case☐Color☐Pink gold☐Weight☐215 g

□Dimensions

□252.7 x 185 x 12 mm

 $\verb|| Compatibility|$ 

 $\square$ iPad 10th gen.

Price:

€ 16.30