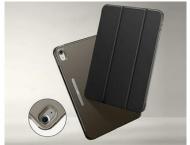

## Thoughtful design

The case is extremely lightweight and compact, making your work with the tablet more enjoyable. What's more, the structure of the product is resistant to fingerprints and scratches, and its foldable design allows you to use it as a stand - at 2 different angles.

## Functionality above all

When you open or close the cover of the case, the screen automatically turns on or off. The solution used maximized the battery life and allows you to work longer. Bet on full capabilities and comfort - no compromises!