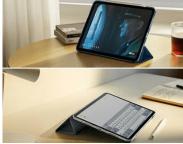

## Thoughtful design

The case is extremely lightweight and compact, making your work with the tablet more enjoyable. What's more, the structure of the product is resistant to fingerprints and scratches, and its foldable design allows you to use it as a stand - at 2 different angles.