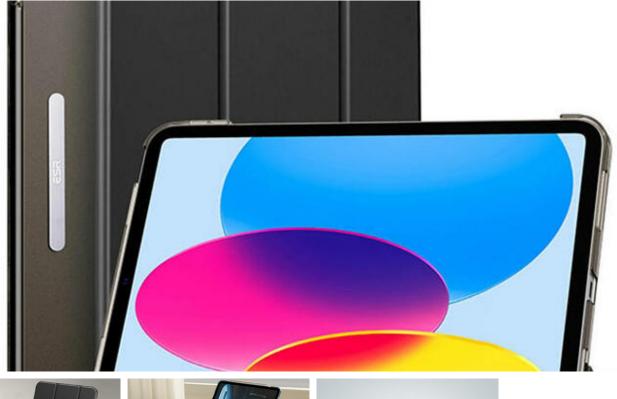

Case ESR Ascend Trifold for iPad 10th Gen (black)
Case ESR Ascend Trifold for iPad 10th Gen (black)

ESR Ascend Trifold Case for iPad 10gen (black)

Equip yourself with a functional case for your iPad 10gen and increase your comfort while using your tablet. The ESR Ascend Trifold features a lightweight, thin design and compatibility with the device's features. It allows the iPad to stand upright in 2 variations and protects it from mechanical damage.

## Thoughtful design

The case is extremely lightweight and compact, making your work with the tablet more enjoyable. What's more, the structure of the product is resistant to fingerprints and scratches, and its foldable design allows you to use it as a stand - at 2 different angles.