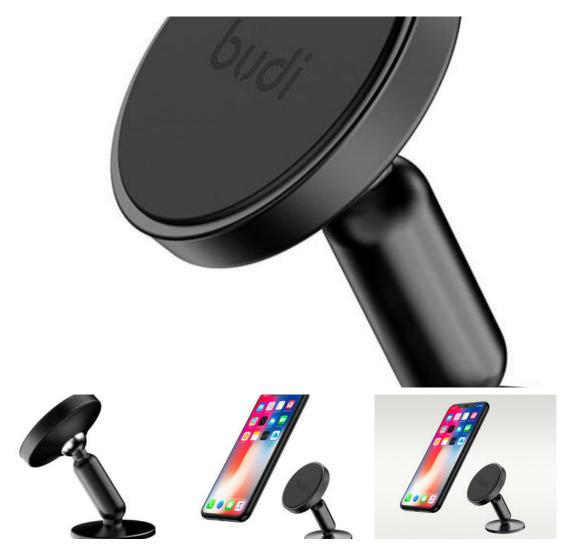

## Ref: 6971536924334

Budi Magnetic Dashboard Car Holder (Black)

Make it easy to use your navigation and have your phone within reach when you're driving. Budi's magnetic car mount allows you to attach your smartphone stably and is very easy to install - just stick it to your dashboard. You can also rotate it 360°. Position your phone vertically or horizontally for maximum convenience! A durable aluminum alloy is used to make the accessory, which translates into its strength and resistance to damage.

Brand Budi Model 503 Color Black Material Aluminum alloy Mounting method Sticker

| Mounting location                        |
|------------------------------------------|
| Dashboard                                |
| Compatibility                            |
| Most smartphones available on the market |
| Mounting height                          |
| 60 mm                                    |
| Base diameter                            |
| 38.5 mm                                  |
| Head diameter                            |
| 45 mm                                    |