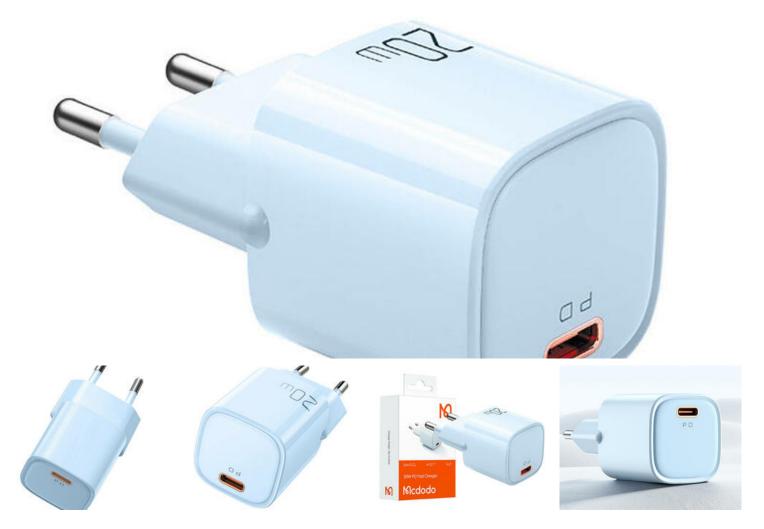

## PD Charger McDodo CH-4022 20W Nano Series (blue)

Ref: 6921002640220

PD Charger McDodo CH-4022 20W Nano Series (blue)

McDodo CH-4022 20W Nano Series Power Charger (blue).

Ready for fast and safe charging? The McDodo CH-4020 AC Charger provides instant PD 20W charging, so you'll renew your device's power in moments. Advanced safety features ensure safety during charging, protecting your devices from overheating and overvoltage, among other things. Thanks to its compact design, the McDodo charger will be the perfect travel companion!

## Instant charging

With the McDodo charger, charging your smartphone will take just a moment! The accessory supports PD fast charging with up to 20W of power. This means that you will charge your iPhone 8-14 series up to 4 times faster than with a standard charger! It only takes 30 minutes to renew your iPhone 14's energy up to 60%.

Compact design

Thanks to the charger's compact design, you can always have it at hand - you can even fit it successfully in your pocket. The specially designed USB-C port means you don't have to worry about the cable coming loose. Now you can enjoy reliable and stable charging for a long time!