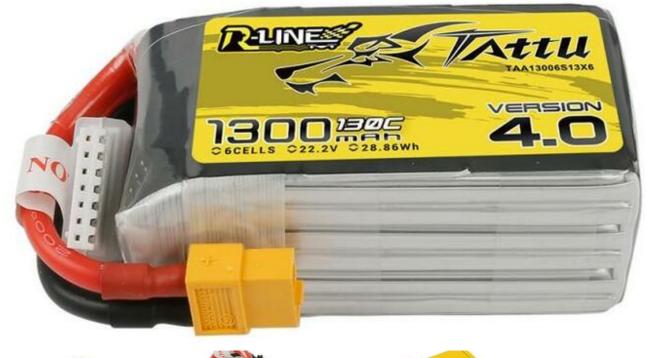

## Tattu R-Line 4.0 1300mAh 22.2V 130C 6S1P XT60 Battery Tattu R-Line 4.0 1300mAh 22.2V 130C 6S1P XT60 Battery

## Ref: 6928493300657

Tattu R-Line 4.0 1300mAh 22.2V 130C 6S1P XT60 Battery

Specifically for UAV use, the Tattu brand has designed new batteries with unrivaled quality. They offer exceptional power whether you're using smaller drones for recreational use or heavy rigs for computing applications. Batteries often look similar from the outside - their true strength, however, lies inside. The cells in Tattu batteries are developed specifically for UAV requirements. Safety instructions

Voltage 22.2 V Capacity 1300 mAh Number of cells 6 Balancer plug type JST-XHR

Mobilemax - Gadgets and Accessories Rua Vasco da Gama n61, 8005-411, Estoi - Faro, Portugal (Continente) Phone: +351962484153 (Call to national mobile network) Email: info@mobilemax.pt