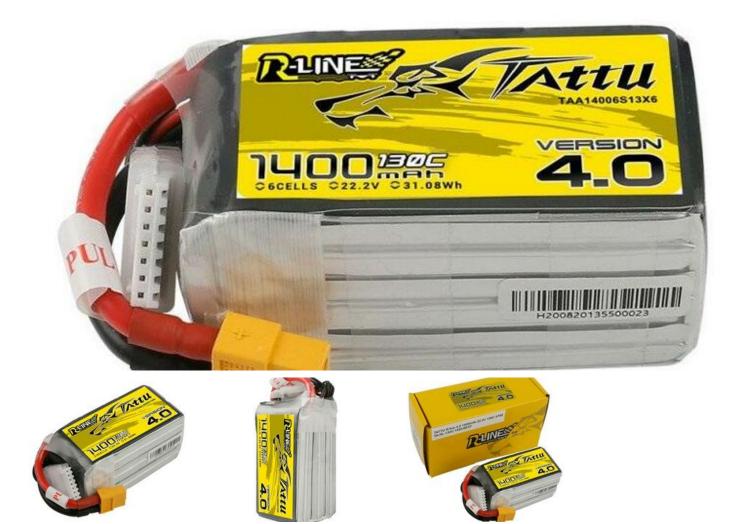

## Tattu R-Line 4.0 1400mAh 22.2V 130C 6S1P XT60 Battery Tattu R-Line 4.0 1400mAh 22.2V 130C 6S1P XT60 Battery

## Ref: 6928493300664

Tattu R-Line 4.0 1400mAh 22.2V 130C 6S1P XT60 battery

Specifically for UAV use, the Tattu brand has designed new batteries with unrivaled quality. They offer exceptional power whether you're using smaller drones for recreational use or heavy rigs for computing applications. Batteries often look similar from the outside - their true strength, however, lies inside. The cells in Tattu batteries are developed specifically for UAV requirements. Safety instructions

Voltage 22.2 V Capacity 1400 mAh Number of cells 6 Balancer plug type JST-XHR

Mobilemax - Gadgets and Accessories Rua Vasco da Gama n61, 8005-411, Estoi - Faro, Portugal (Continente) Phone: +351962484153 (Call to national mobile network) Email: info@mobilemax.pt

| Connector plug type            |
|--------------------------------|
| XT60                           |
| Discharge current (continuous) |
| 130C                           |
| Discharge current (peak)       |
| 260C                           |
| Length                         |
| 78 mm                          |
| Width                          |
| 39 mm                          |
| Height                         |
| 42 mm                          |
| Weight                         |
| 225 g                          |
|                                |