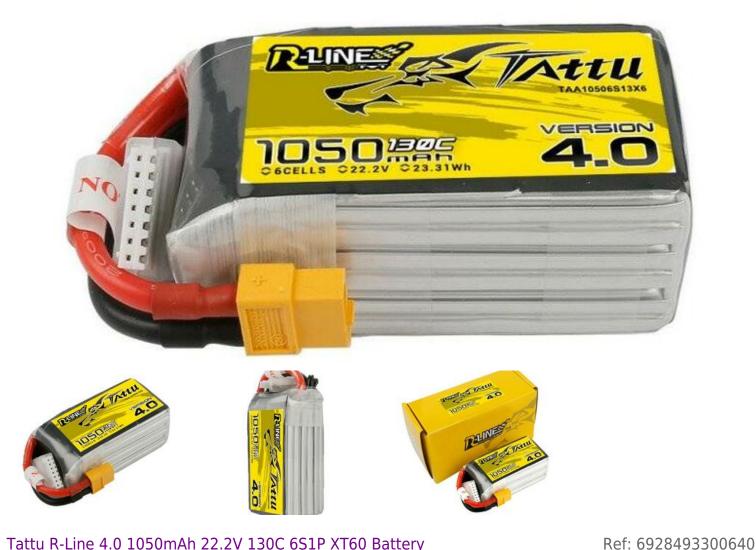

Tattu R-Line 4.0 1050mAh 22.2V 130C 6S1P XT60 Battery
Tattu R-Line 4.0 1050mAh 22.2V 130C 6S1P XT60 Battery

## Tattu R-Line 4.0 1050mAh 22.2V 130C 6S1P XT60 battery

Specifically for UAV use, the Tattu brand has designed new batteries with unrivaled quality. They offer exceptional power whether you're using smaller drones for recreational use or heavy rigs for computing applications. Batteries often look similar from the outside - their true strength, however, lies inside. The cells in Tattu batteries are developed specifically for UAV requirements.

Voltage

22.2 V

Capacity

1050 mAh

Number of cells

6

Balancer plug type

JST-XHR

Mobilemax - Gadgets and Accessories Rua Vasco da Gama n61, 8005-411, Estoi - Faro, Portugal (Continente) Phone: +351962484153
(Call to national mobile network)
Email: info@mobilemax.pt

| Connector plug type            |
|--------------------------------|
| XT60                           |
| Discharge current (continuous) |
| 130C                           |
| Discharge current (peak)       |
| 260C                           |
| Length                         |
| 78 mm                          |
| Width                          |
| 40 mm                          |
| Height                         |

34 mm Weight 180 g

Price:

€ 37.99

RC models, Batteries, LiPo, Air Batteries, 6S 22,2V

Phone: +351962484153 (Call to national mobile network) Email: info@mobilemax.pt