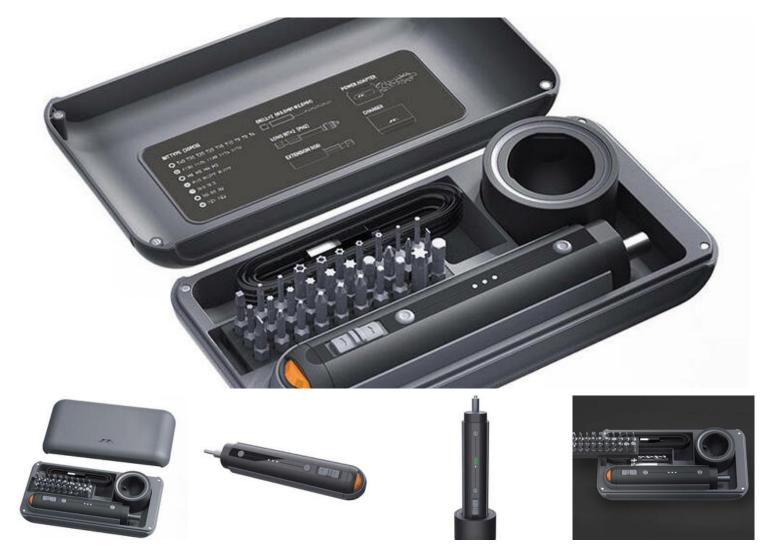

Screwdriver precision set JIMI Home JM-G3136N + 30 bits Screwdriver precision set JIMI Home JM-G3136N + 30 bits

Electric precision screwdriver Jimi Home JM-G3136N set of 30 bits

Do you want to drive screws quickly and conveniently? Now it will be possible with the Jimi Home electric screwdriver! It stands out for its thoughtful design, so you will be able to use it comfortably in one hand! What's more, the set of bits you'll find in the magnetic case will allow you to do a variety of jobs - from minor to major repairs. In addition, the LED backlight it is equipped with will make it easier to use in dimly lit rooms. With Jimi Home, no more malfunctions will be a problem!

## Comfort of use

The Jimi Home electric precision screwdriver was created with comfort in mind. You'll easily be able to use it in one hand, and what's more, the dual-switch design is responsible for more usage scenarios. You won't have to worry about bits falling out of the device, as it has a magnetic design. The screwdriver is also equipped with a 3-level power indicator, so you'll always know when to charge it. You will store all the necessary things in the magnetic box - from today your tools will always be in order!

## Multiple applications

Jimi Home is a device that no job will be terrible! You can use it when repairing small electronics, household or maintenance work and more! The set of bits you'll find in the box will make this task easier! You will find the most popular types, so that no malfunction will surprise you. What's more, the screwdriver is equipped with 4 LED lights, which will greatly facilitate your work in poorly lit rooms.

In the set

electric precision screwdriver

charging station

charging cable

bit set (T40, T30, T25, T20, T15, T10, T9, T8, T6, TT30, TT25, TT20, TT15, TT10, PH3, 6PH2x2, 5PH1x2, R0, R1, R2, H6, H5,H4, H3, SL5, SL3, PZ1, PZ2)

long drill bit x 2 (60  $\times$  6.35 mm PH2 x 2)

hex drill bit (Φ2.5 mm Φ3.5 mm)

extension drill (60 × 6.35 mm)

∏Manufacturer

□Jimi Home

□Model

□JM-G3136N

□Weight