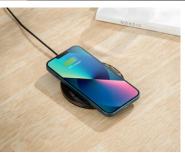

Ref: 6920680832910

Disk Wireless Quick Charger XO WX031 15W (black)
Disk Wireless Quick Charger XO WX031 15W (black)

XO WX031 wireless charger.

XO WX031 is a 15W disc-shaped wireless charger. Its maximum output voltage is 9V, so you will be able to charge your device quickly. The use of transparent materials gives an interesting look and allows you to look at the internal layout of the device's components. The charger is suitable for smartphones with a size of 4.7-6.9 inches. Its small size of 100 x 10mm and weight of about 55g make it perfect for traveling as an almost unnoticeable, but very important device. The charger protects against overheating, over-voltage, short circuit. It is equipped with intelligent device identification.

## Power charging and voltage

The XO WX031 charger supports a maximum charging power of 15W, and the output voltage is 9A, so you can charge your device quickly and efficiently.