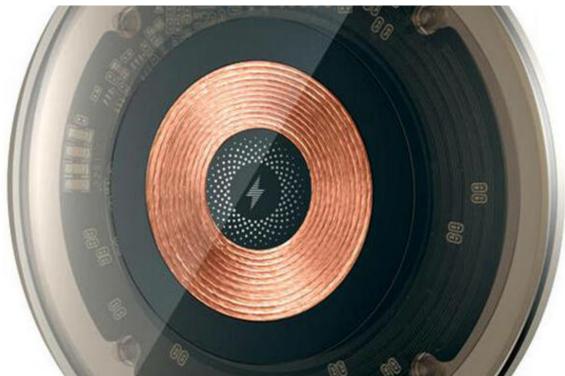

Ref: 6920680832910

Disk Wireless Quick Charger XO WX031 15W (black)
Disk Wireless Quick Charger XO WX031 15W (black)

XO WX031 wireless charger.

XO WX031 is a 15W disc-shaped wireless charger. Its maximum output voltage is 9V, so you will be able to charge your device quickly. The use of transparent materials gives an interesting look and allows you to look at the internal layout of the device's components. The charger is suitable for smartphones with a size of 4.7-6.9 inches. Its small size of 100 x 10mm and weight of about 55g make it perfect for traveling as an almost unnoticeable, but very important device. The charger protects against overheating, over-voltage, short circuit. It is equipped with intelligent device identification.

## Interesting design

The disk shape and the use of transparent plastic make this charger a great choice for lovers of electronics and raw design.