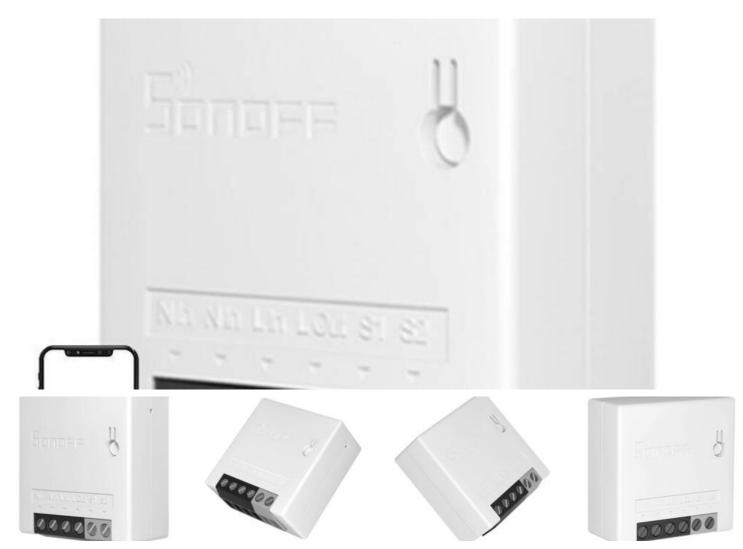

# Sonoff MINI R2 Smart WiFi Switch.

Smart Wi-Fi Switch Sonoff MINI R2

# Sonoff MINI R2 Smart Wi-Fi Switch

The Sonoff MINI R2 smart Wi-Fi switch gives you even more options for managing your smart home. Despite its small size, it impresses with its powerful performance. It allows you to control your devices by voice or app, and thanks to the DIY mode you can customize it even better. It also allows you to connect external switches. It ensures safe use and is very easy to install.

## It will work well in various configurations

The device can work with external switches of different types, such as SPDT or NC/NO. Thanks to its small size, you can install it in various types of switch boxes. It is also compatible with the European standard. It will work well in the configuration of staircase switches or door switches. MINI R2 also works perfectly with lighting. Following mode makes the light work perfectly with the wall switch.

### Enjoy secure use

The Sonoff MINI R2 is safe to use, as certified by ANATEL. The product has also passed 2KV testing. What's more, the S1 and S2 ports have been marked in gray to help you remember that they should not be connected at high amperage. The switch's external antenna has been placed inside the switch to improve the device's performance and safety.

ManufacturerSonoffModelMINIR2Wi-FiIEEE 802.11 b/g/n 2.4GHzInputAC 100-240V 50/60Hz 10A Max.OutputAC 100-240V 50/60Hz 10A Max.PlasticPC V0Dimensions42.6x42.6x20 mm

Price:

€ 9.50

Smart Home, Intelligent Home Control, Control devices, Smart controllers