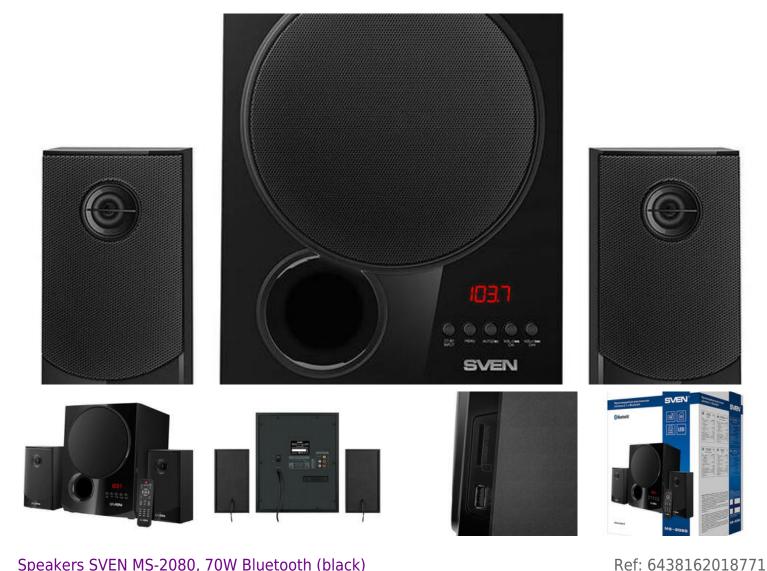

Speakers SVEN MS-2080, 70W Bluetooth (black) Speakers SVEN MS-2080, 70W Bluetooth (black)

SVEN MS-2080 Speaker, 70W Bluetooth (black)

The SVEN MS-2080 speakers will make you experience a whole new experience while watching movies, playing games and listening to music. With a wide frequency range of 45 Hz to 20 kHz, you will appreciate the balanced sound. A subwoofer with a 145mm driver delivers deep and powerful bass. Dual-band satellites generate mid- and high-frequencies, while resonance holes provide excellent low-frequency reproduction. The equipment features jacks for connecting audio sources, an LED display and a control panel. In addition, this model supports Bluetooth technology and offers playback from USB media and SD memory cards. It is also equipped with an FM receiver. A remote control is included for easy operation.

### Control panel with LED display

The LED display provides convenient access to information on radio station frequency, volume level and song length (when playing from a USB/microSD card). In turn, the intuitive control panel allows you to search for any song by its number, enter the radio station frequency, select the audio input and more. Find out how convenient it is!

Audio cable

Antenna cable

Satellite speaker wall mounting kit

□Manufacturer

∏SVEN

∏Model

□MS-2080

□Total output power (RMS)