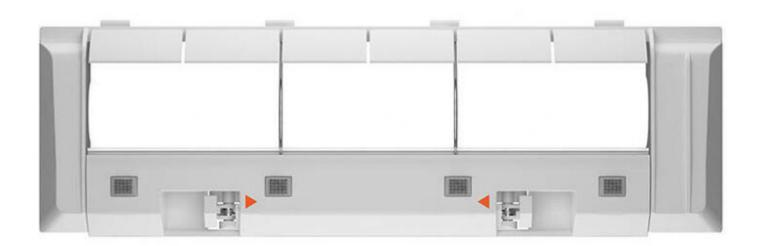

## Brush cover for vacuum cleaner Dreame D10s/ D10 Plus / D9 Ma Brush cover for vacuum cleaner Dreame D10s/ D10 Plus / D9 Max (white

Brush cover for Dreame L10 Pro/ D10 Plus/ D9 Max vacuum cleaner (white)

The brush cover is specially designed for Dreame L10 Pro, D10 Plus and D9 Max vacuum cleaner models. Made of the highest quality materials, it guarantees not only the protection of the brush, but also more efficient and effective vacuuming. Easy to install and remove, it makes keeping your vacuum cleaner clean a breeze. Invest in quality and convenience with Dreame.