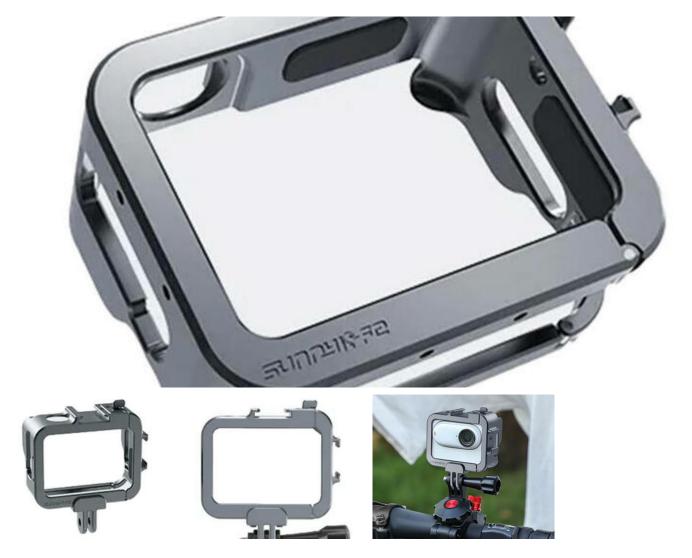

Alloy Housing frame Sunnylife for Insta360 GO 3 Alloy Housing frame Sunnylife for Insta360 GO 3

## Ref: 5905316148222

Aluminum Case / Sunnylife frame with mount for Insta360 GO 3.

Are you an extreme sports enthusiast? Or do you like to document your travels? Sunnylife case with mount will surely come in handy for you! With it, you can easily attach your Insta350 GO 3 camera to a bike or car mount to freely record unique shots. The frame is a perfect fit for the camera, ensuring that it stays securely in place during any activity. It reliably protects your device from scratches and bumps - all thanks to its durable aluminum alloy construction. It doesn't block access to ports and buttons, and with two detachable adapters, it allows you to record both vertically and horizontally. What's more, the cold shoe mount will allow you to install additional accessories, i.e. lighting or microphone.

Manufacturer.
Sunnylife
Model
IST-BK596
Compatibility
Insta360 GO 3 sports camera
Material
Aluminum alloy

Mobilemax - Gadgets and Accessories Rua Vasco da Gama n61, 8005-411, Estoi - Faro, Portugal (Continente) Phone: +351962484153 (Call to national mobile network) Email: info@mobilemax.pt