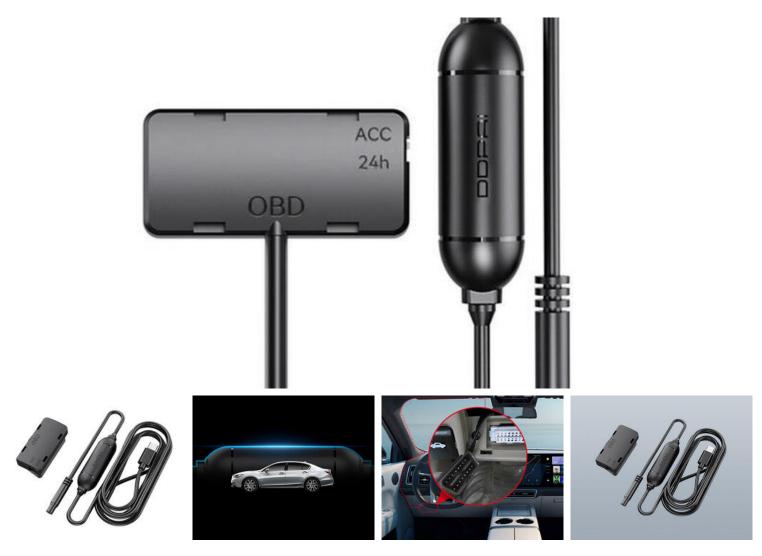

Hardwire Kit DDPAI for OBD port Hardwire Kit DDPAI for OBD port

DDPAI Hardwire Kit power adapter for OBD port

Easy to install and use power adapter designed for DDPAI MINI 5, Z40, Z50, N3 Pro, etc. cameras. Allows you to activate the recording function while stationary. It intelligently recognizes voltage and has 5 levels of protection, making it completely safe to use. The cable is also compatible with electric cars.

## Easy installation

The adapter is equipped with an OBD diagnostic connector, so you don't have to remove the cover to get to the fuse box when you want to install it to your car camera. As a result, you get an even more stable and secure power supply.

## Monitor your vehicle while parked

The adapter allows you to use the recording function while parked. As soon as you park, your car camera will automatically activate the Standstill mode and record all unwanted situations.

## 5 levels of protection

The device offers 5 levels of protection to keep your vehicle and the video recorder completely safe. So you don't have to worry about under- or over-voltage, short-circuit, overcharging. The adapter also has reverse connection protection, so your possible mistake during

installation won't harm your camcorder.

| Intel | II | ia | ent | ٠, | VΘ | h | icl | Р | nı | ro | t | 6 | C | ti | n | r |
|-------|----|----|-----|----|----|---|-----|---|----|----|---|---|---|----|---|---|
|       |    |    |     |    |    |   |     |   |    |    |   |   |   |    |   |   |

\_3 m

The adapter is equipped with an intelligent IPS power management system. As a result, it constantly monitors the voltage of the car battery and if it falls below a safe threshold, it automatically cuts off power to the camera.