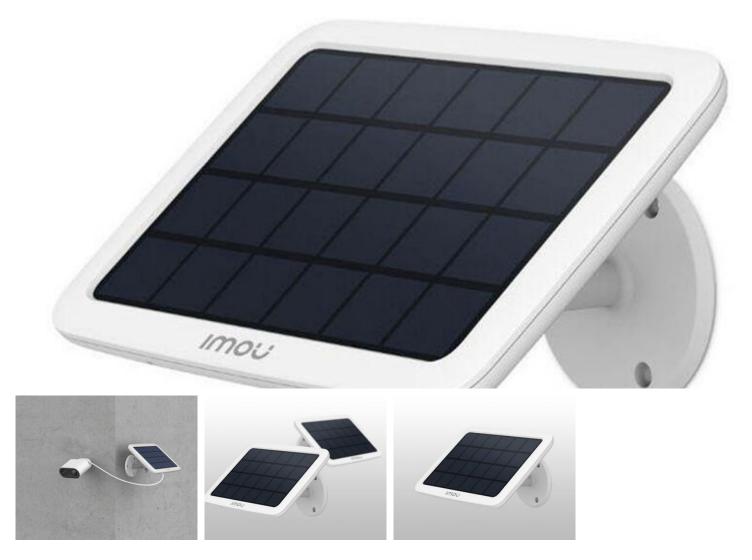

## IMOU FSP12 solar panel for Cell 2, Cell Go cameras

Imou's solar panel is the ideal solution for powering your Imou Cell 2 and Cell Go cameras. Thanks to its compatibility with these camera models, you can enjoy reliable power without having to replace batteries. The panel has compact dimensions of  $120 \times 180 \times 2.5$  mm, making it easy to mount anywhere.

## High power

The maximum power of the solar panel is 3 W, which provides enough energy to power the cameras in various weather conditions. With an IP65 rating, the device is weatherproof, making it suitable for outdoor use without worrying about damage.