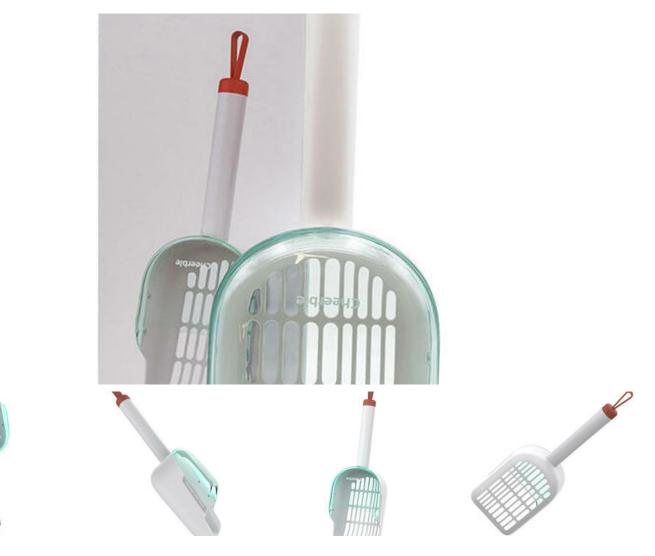

# Rotatable Litter Scoop Cheerble

Ref: 840026044233

Rotatable Litter Scoop Cheerble

Cheerble rotating scoop

Make litter box cleaning easy. The Cheerble rotatable scoop features a carefully thought-out design that allows you to efficiently separate used, clumped litter and dispose of it in the trash without spilling on the floor. The two-size mesh grille makes the product ideal for most types of litter. The scoop also features a large capacity and ergonomic design.

#### Easy cleaning

The shovel is distinguished by its carefully thought-out semi-closed design, which not only makes cleaning easier but also limits the spread of dust. Simply separate the clumped litter from the clean litter, then turn the shovel over and dispose of the waste in the trash. No more worrying about waste falling on the floor - say goodbye to mess! What's more, the Cheerble shovel is distinguished by its large capacity, allowing you to significantly reduce cleaning time.

# Suitable for different types of litter

The scoop is ideal for separating clumped litter from the litter that can still be used - the latter will simply fall back into the litter box. This avoids throwing away large amounts of clean litter along with the used litter. What's more, the Cheerble shovel features a grid with two mesh sizes. This means that it's perfect for different types of litter.

### Ergonomic design

Thanks to its carefully thought-out design, the Cheerble shovel makes cleaning up easy and comfortable. The long handle fits well in the hand, and the hard, solid edge makes it easy to scoop the litter. The scoop also comes with a small silicone handle. When you're not using it, you can simply hang it in the desired location. This is a great way to store it and save space in your apartment!