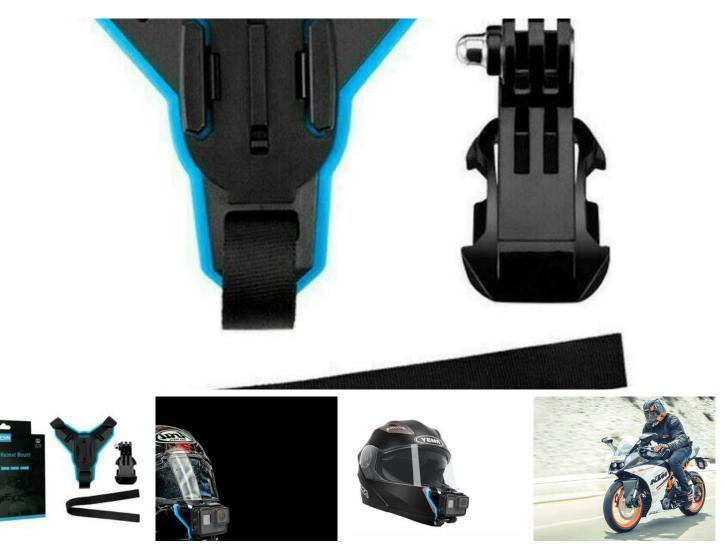

## The Telesin GP-HBM-MT7 helmet mount for sports cameras

The Telesin anti-slip helmet mount is designed for sports cameras and is distinguished by its high compatibility. It provides a successful combination of light weight and high durability. The accessory is easy to install and provides your devices with the necessary stability. You do not have to worry about shocks or the risk of falling of the camera.

Mount your camera on your helmet and record breathtaking footage while speeding down a hill or speeding down a mountain road. The mount is designed for maximum stability and security. Installation is easy with the heavy-duty polyester webbing.

Manufacturer Telesin Model GP-HBM-MT7 Material PC + Silicone Compatibility GoPro Hero 8/7/6/5/4/3+/3, Hero 5/4 Session, Xiaomi Yi, SJCAM AKASO, Campark, Polaroid DJI Osmo Action

Price:

€ 11.50

Photo, Video, Accessories, Accessories GoPro