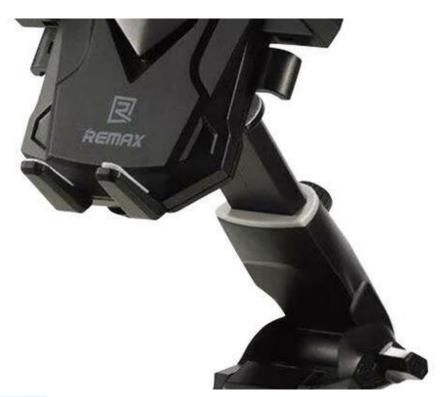

## Car dashboard or windshield mount Remax. RM-C23 (black + gre

Ref: 6954851269762

Car dashboard or windshield mount Remax. RM-C23 (black + grey)

Remax car dashboard or windshield mount. RM-C26 (black + gray)

This extremely durable and functional holder is made of high-quality materials. It will be perfect for phones in the size of 50-90 mm. The holder is characterized by a robust design, which provides maximum stability and allows comfortable hands-free use of the device. Thanks to its non-slip properties and Free Control system, it remains in a stable position and allows you to freely adjust the gripped device vertically or horizontally to watch videos or video calls in a comfortable position for you. The Remax RM-C16 tablet holder comes in black and yellow, which gives it a modern and stylish look. The holder is also great for use in the car.

Manufacturer Remax Model RM-C26 Car holder Yes Compatibility Devices 50-90 mm Dimensions 18 x 11 x 6 cm Color Black + Gray

Mobilemax - Gadgets and Accessories Rua Vasco da Gama n61, 8005-411, Estoi - Faro, Portugal (Continente) Phone: +351962484153 (Call to national mobile network) Email: info@mobilemax.pt