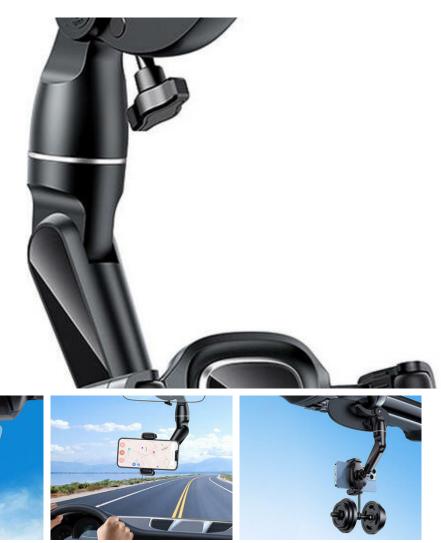

Car mount attached to rear view mirror Remax. RM-C67 (black)
Car mount attached to rear view mirror Remax. RM-C67 (black)

Remax rearview mirror mount car holder, RM-C67 (black)

Place the car mount on your rearview mirror and be confident that your phone will stay in place. The Remax RM-C67 is a unique accessory that will allow you to comfortably use your navigation without obstructing your view. Thanks to its telescoping design, you can easily adjust the position of your phone. The mount will work great with phones with a width of 53-90 millimeters.

## Small mount, big possibilities

Remax RM-C67 is a holder mounted on the front mirror, which gives you a little more possibilities. You tighten the mount's attachment, so you can be sure that it won't detach and fall together with your phone. What's more, this position allows you to position your device vertically and horizontally, as well as at multiple angles. In addition, you can extend the phone more firmly so that children in the back seats can get busy watching their favorite cartoon.

## Solid construction

Your device is completely safe! The mount was made of high-quality materials such as ABS and PC, which have a positive effect on its longevity. It provides stability in all conditions, so you can be sure that your device will stay in place even when driving over potholes, speed bumps, or in case of sudden braking. With Remax, you'll get to your destination safely!