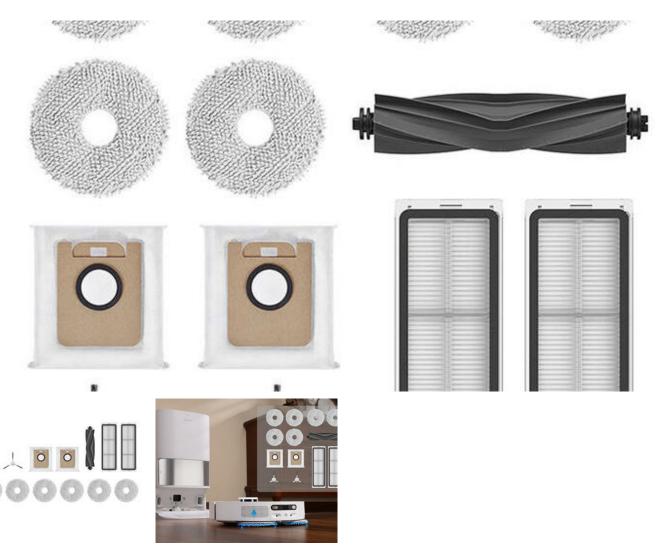

## Ref: 6973734689497

Accessory kit for Dreame L10s Ultra/L10 Ultra cleaning robot

Ensure the optimal performance of your Dreame L10s Ultra/L10 Ultra cleaning robot. The kit includes several accessories designed for it. The two side brushes and the main brush allow you to clean your floors thoroughly while not damaging them, and the multi-layered mopping pads will perfectly deal with stubborn stains. In the package you will also find two waste bags (for the emptying station) and two filters that will effectively stop even the finest dust particles. All components of the kit are made of high-quality materials and are very easy to assemble.

In the box Main brush x1 Side brush x2 Dust bag x2 Filter x2 Mopping pad x6 Brand Dreame Name

Accessory kit for Dreame L10s Ultra/L10 Ultra cleaning robot Compatibility Dreame L10s UltraL10 Ultra cleaning robot