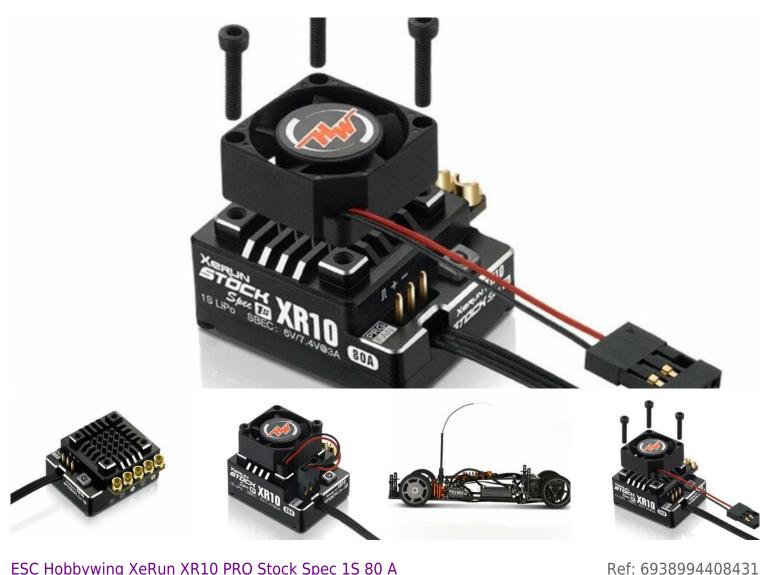

# ESC Hobbywing XeRun XR10 PRO Stock Spec 1S 80 A ESC Hobbywing XeRun XR10 PRO Stock Spec 1S 80 A

### Hobbywing XeRun XR10 PRO Stock Spec 1S 80 A Regulator

Specially designed for the Stock 1S racing class: Reliable hardware combined with powerful software (includes 5 useful profiles) provides an ideal solution for powering 1/12 race cars. Powerful built-in BEC: with a maximum power of 6A and voltage regulation between 6V and 7.4V allows users to use different, servos and receivers (without connecting an additional battery).