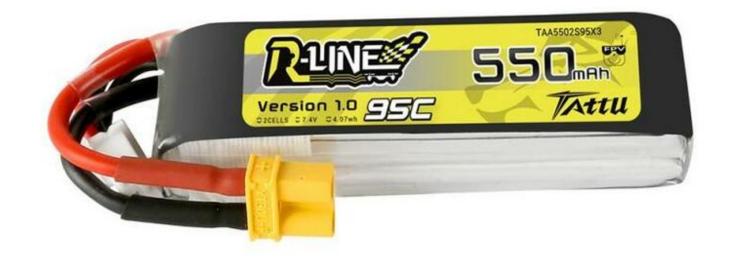

## Battery Tattu R-Line 550mAh 7.4V 95C 2S1P XT30

Battery Tattu R-Line 550mAh 7.4V 95C 2S1P XT30

Ref: 6928493301845

Unleash the Power of Tattu

Specifically for UAV use, the Tattu brand has designed new batteries with unrivaled quality. They offer exceptional power whether you're using smaller drones for recreational use or heavy platforms for commercial applications. Batteries often look similar from the outside - their real power, however, lies on the inside. The cells in Tattu batteries are developed specifically for UAV requirements.

Voltage
7.4 V
Capacity
550 mAh
Number of cells
2
Connector type

Mobilemax - Gadgets and Accessories Rua Vasco da Gama n61, 8005-411, Estoi - Faro, Portugal (Continente) Phone: +351962484153 (Call to national mobile network) Email: info@mobilemax.pt

| _XT-30                        |
|-------------------------------|
| Type of balancer              |
| ]JST-XH                       |
| Discharge current (continous) |
| _95C                          |
| Discharge current (peak)      |
| _190C                         |
| ]Length                       |
| ]63 mm                        |
| □Width                        |
| ]17 mm                        |
| ]]Heigth                      |
| ]12 mm                        |
| □Weigth                       |
| ∏30 a                         |