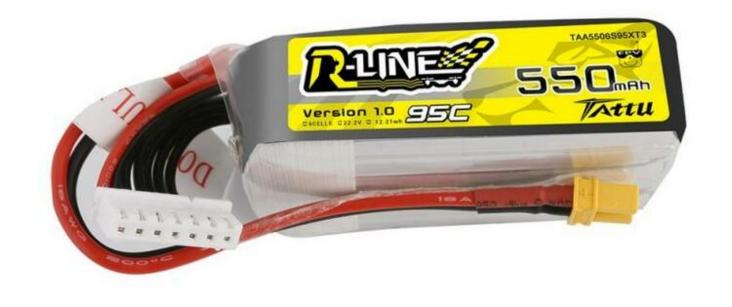

## Battery Tattu R-Line 550mAh 22.2V 95C 6S1P XT30

Battery Tattu R-Line 550mAh 22.2V 95C 6S1P XT30

Ref: 6928493306826

Voltage
22,2 V
Capacity
550 mAh
Number of cells
6
Balancer plug type

Mobilemax - Gadgets and Accessories Rua Vasco da Gama n61, 8005-411, Estoi - Faro, Portugal (Continente) Phone: +351962484153 (Call to national mobile network) Email: info@mobilemax.pt

[JST-XHR
[Discharge current (continuous)
[95C
[Length
[61 mm
[Width
[17 mm
[Height
[40 mm
[Weight
[86 g

Price:

Before: € 23.9973

Now: € 23.51

RC models, Batteries, LiPo, Air Batteries, 4S 14,8V