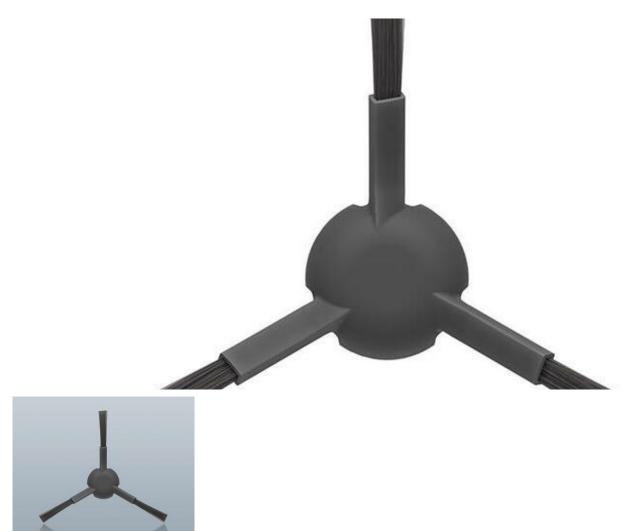

## Side brush for Dreame D10s Pro / D10s Plus / D9 Max (grey)

Side brush for Dreame D10s Pro / D10s Plus / D9 Max (grey)

Ref: 6973734685185

Side Brush for Dreame D10s Pro / D10s Plus / D9 Max (Grey)

RSB10 is a side brush dedicated to the Dreame D10s Pro, D10s Plus, and D9 Max cleaning robots, an important element that effectively supports the cleaning process. Its precise fit to these specific models guarantees effective collection of dust, hair, and other impurities from hard-to-reach areas. Thanks to its solid construction and precise workmanship, the RSB10 side brush is an invaluable tool in maintaining the cleanliness of your home, eliminating dirt along edges and in corners.