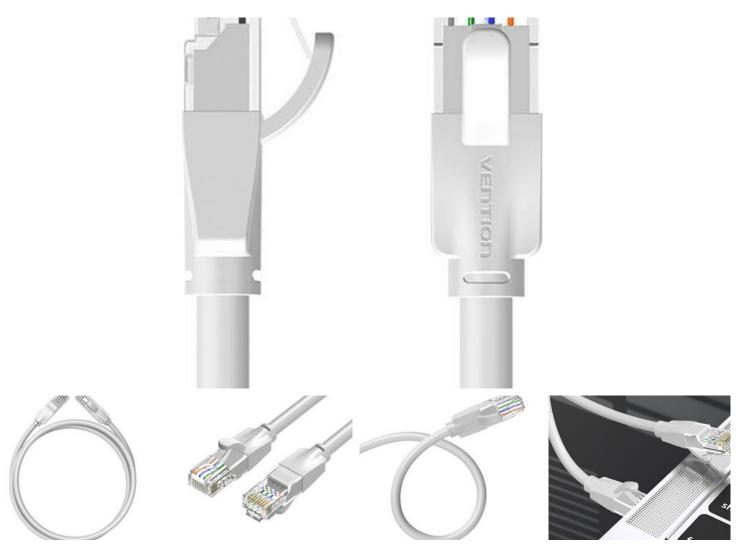

Network Cable UTP CAT6 Vention IBEHD RJ45 Ethernet 1000Mbps UTP Category 6 Network Cable Vention IBEHD 0.5m Gray

UTP cat.6 network cable Vention IBEHD 0,5 m (grey)

The cable will find its use at home, work, hotel, etc. It provides a fast and stable Internet connection of 1000 Mbps without interference, so you can freely play games without delays, watch movies or work. In addition, the use of copper and gold-plated connectors affects the efficiency of the product, and the PVC finish provides protection against wear, splashing and stretching.

□Manufacturer

□Vention

∏Model

□IBEHD

Color

grey

Length

□0,5 m

∏Interface

□RJ45 to RJ45

□Transmission speed

Mobilemax - Gadgets and Accessories Rua Vasco da Gama n61, 8005-411, Estoi - Faro, Portugal (Continente)

Phone: +351962484153 (Call to national mobile network) Email: info@mobilemax.pt

Ref: 6922794749030

□1000 Mbps

Price:

Before: € 1.2054

Now: € 0.95

Phone: +351962484153

Email: info@mobilemax.pt

(Call to national mobile network)