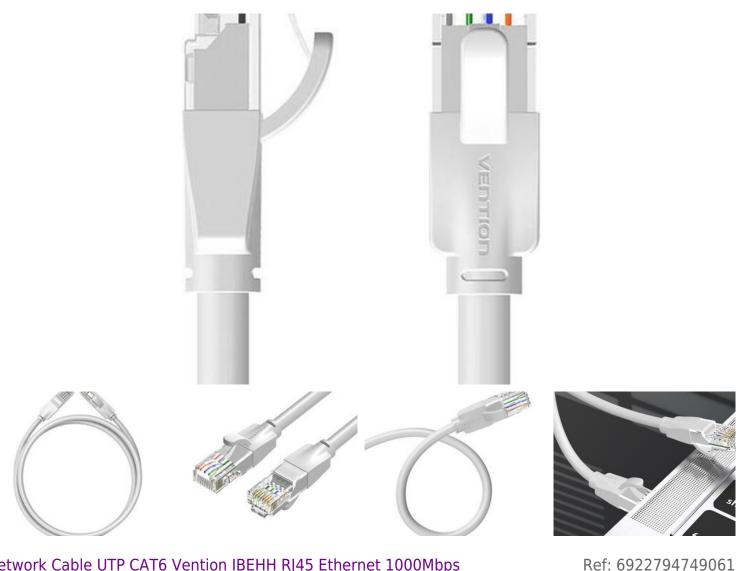

Network Cable UTP CAT6 Vention IBEHH RJ45 Ethernet 1000Mbps UTP Category 6 Network Cable Vention IBEHH 2m Gray

UTP cat.6 network cable Vention IBEHH 2 m (grey)

The cable will find its use at home, work, hotel, etc. It provides a fast and stable Internet connection of 1000 Mbps without interference, so you can freely play games without delays, watch movies or work. In addition, the use of copper and gold-plated connectors affects the efficiency of the product, and the PVC finish provides protection against wear, splashing and stretching.

grey

Length

[]2 m

□Interface

 $\square$ RJ45 to RJ45

 $\c Transmission speed$ 

□1000 Mbps

Price: