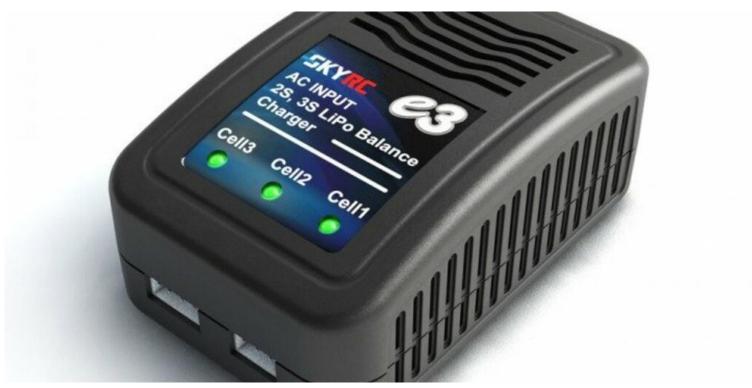

## Charger LiPo SkyRC E3 Charger LiPo SkyRC E3

SkyRC E3 LiPo charger

SkyRC E3 is a universal charger dedicated to LiPO 2-3 S packs. It is extremely easy to use, and will charge small capacity batteries very quickly. The status of the charger is indicated by 3 LEDs. In addition, the charger automatically detects the charge of the batteries and finishes charging. The charger comes with a power cable for connection to 230 V mains power.