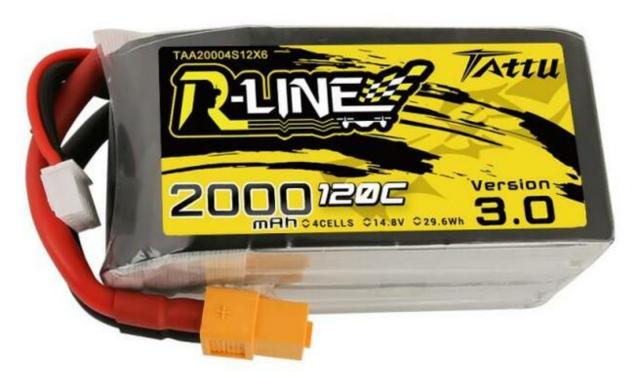

Ref: 6928493302071

Tattu R-Line Version 3.0 2000mAh 14.8V 120C 4S1P XT60 batter Tattu R-Line Version 3.0 2000mAh 14.8V 120C 4S1P XT60 battery

Tattu R-Line Version 3.0 2000mAh 14.8V 120C 4S1P XT60 battery

Voltage

14,8 V

Capacity

2000 mAh

Number of cells

4

Mobilemax - Gadgets and Accessories Rua Vasco da Gama n61, 8005-411, Estoi - Faro, Portugal (Continente) Phone: +351962484153
(Call to national mobile network)
Email: info@mobilemax.pt

| Connector type                |
|-------------------------------|
| XT60                          |
| Type of balancer              |
| JST-XHR                       |
| Discharge current (continous) |
| 120C                          |
| Discharge current (peak)      |
| 240C                          |
| Length                        |
| 76 mm                         |
| Width                         |
| 38 mm                         |
| Heigth                        |