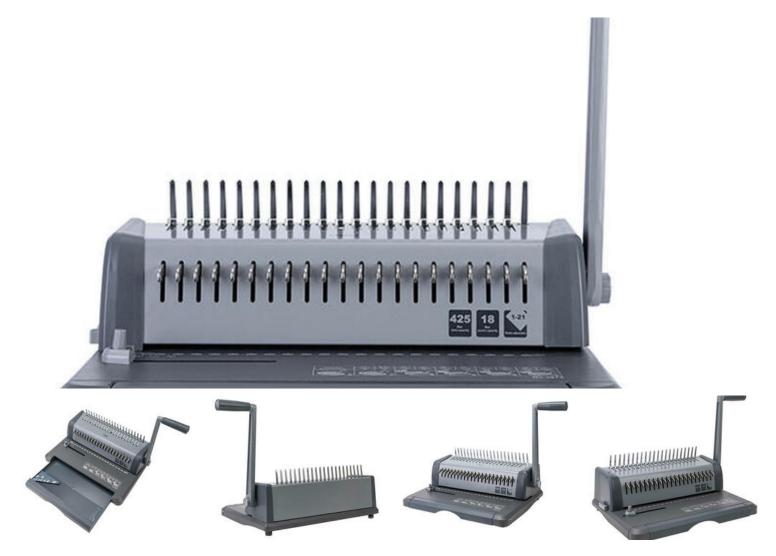

## Deli E3873 binding machine

The Deli E3873 binding machine allows you to bind sheets of paper up to A4 size. You can use it to make from 1 to 21 holes in up to 18 sheets at a time. You can also adjust the margins. The device can bind up to 425 sheets of paper. It is equipped with a special waste container and is incredibly easy to use.

## Practical punch

The device allows you to punch up to 18 A4 70g sheets at a time. It allows you to make from 1 to 21 holes. You can also adjust the edge distance from 2.5mm to 6.5mm. High-quality blades ensure incredibly fast and precise punching of sheets of paper.

## Thoughtful design

The binding machine has been designed to give you maximum comfort in use. Thanks to its carefully thought-out design, punching cards does not require much effort. The handle of the device can be removed for easy storage. The binding machine also has a large waste bin, which means you don't have to worry about a messy workspace.