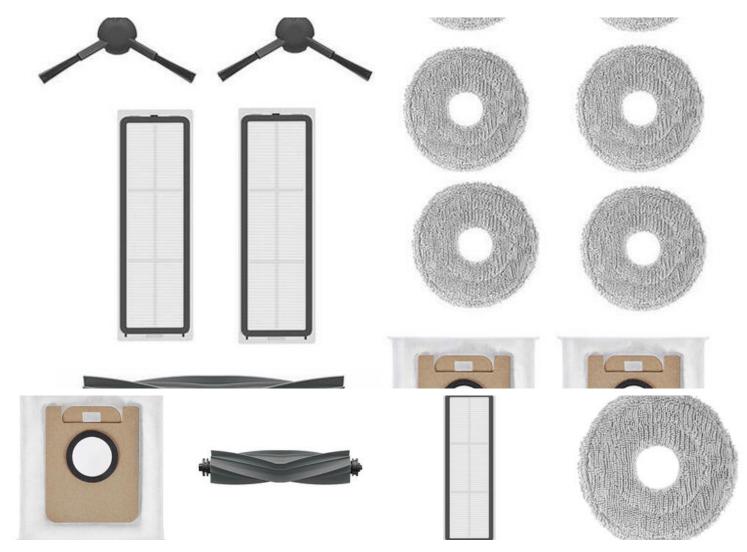

## Accessory Set for Dreame L20 Ultra Cleaning Robot

The accessory set for the Dreame L20 Ultra cleaning robot includes 2 side brushes, 6 mopping pads, 2 filters, and 2 dust bags, to provide you with all the necessary accessories. They are perfectly adapted to the Dreame L20 Ultra model to ensure a quick and hassle-free installation, and to get your cleaning robot ready for cleaning as soon as possible.

Set Components

2x Side Brush

6x Mopping Pad

2x Filter

2x Dust Bag

Model

RAK28

Mobilemax - Gadgets and Accessories Rua Vasco da Gama n61, 8005-411, Estoi - Faro, Portugal (Continente) Phone: +351962484153
(Call to national mobile network)
Email: info@mobilemax.pt