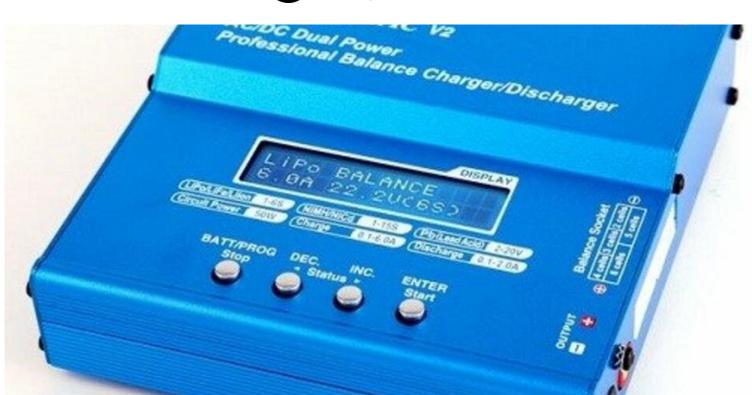

## SkyRC iMax B6AC V2 charger

SkyRC B6AC V2 is an improved version of the all-familiar iMax B6AC V1 charger. Compared to the B6AC V1 version, it is more stable and accurate, and has several new features. Users can set the voltage of the charger themselves, and control it with a PC. The charger has a current limit sensor, built-in resistance meter and lithium ion battery meter, temperature limit and charging time limit which makes the charger much safer than V1. SkyRC B6AC + V2 is a high-end microprocessor-based charger/discharger that is suitable for all types of batteries (LiPo,LiFE,Lilon). The maximum charging current is 6A, and the maximum power is 50A.

## Various operation modes and control from PC

The user has the ability to monitor the voltage of packs, individual cells and many other functions to which I have a graphical view thanks to the recommended application from SkyRC.

Ref: 6930460000040

[]632 g

□Input voltage

□AC100-240 V /DC 11-18 V

☐Max. Charging

□50 W

☐Max. Discharge

∏5 W

□Charging current range

□0.1-6 A

Discharge current range

□0.1-2 A

□Battery voltage PB

□2-20 V

□LiPo/LiFe/Lilon/LiHV number of chargeable cells

□1-6 S

□NiMH/NiCd number of charged cells

□1-15 S

Price:

€ 54.50

Phone: +351962484153

Email: info@mobilemax.pt

(Call to national mobile network)

RC models, Charging, Chargers, 230V + 12V