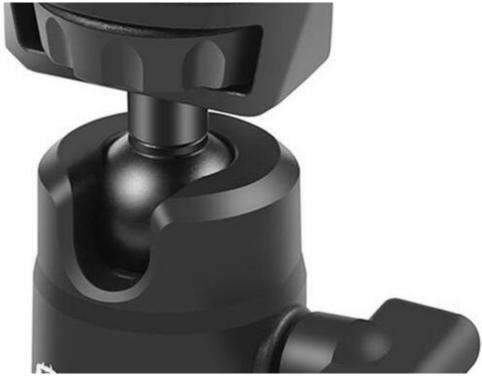

## Panoramic photos

The Puluz adapter provides versatility to any tripod. Thanks to its ball head, it allows 360° vertical rotation and 135° horizontal rotation. Such a solution will allow you to position your equipment at the right angle, adjusting the frame to your needs.

## Robust construction

PU636 is a ball adapter that was created with high-quality materials, ensuring the safety and required stability of your devices. The product is resistant to damage, while being lightweight and portable. What's more, it is equipped with a silicone pad for the devices to be mounted, for even greater stability.