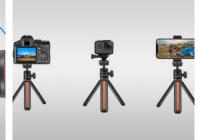

## Panoramic photos

The Puluz adapter provides versatility to any tripod. Thanks to its ball head, it allows 360° vertical rotation and 135° horizontal rotation. Such a solution will allow you to position your equipment at the right angle, adjusting the frame to your needs.

## Wide compatibility

The product is equipped with a ¼ screw hole, so it provides wide compatibility with many tripods, or mounts. The adapter screw (¼) offers direct mounting of cameras and camcorders or external mounts such as phone mounts. The load capacity of the adapter is 1.5 kg, so you can be sure that your devices are safe.