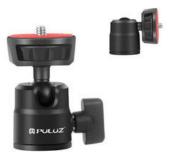

## Adapter for tripod PULUZ PU636 ball, metal 360 Panorama

The Puluz adapter is an essential mounting component for your camera. It offers the ability to take panoramic shots from a tripod, providing great versatility. The product works with tripods and ¼ screw mounts. The ¼ screw allows you to mount cameras, lights, or phone holders, providing the wide compatibility and convenience you need. Made of high-quality materials, it guarantees the safety of your devices. Despite its sturdy construction, the product is lightweight and portable, so it will successfully serve you wherever you need it.

## Wide compatibility

The product is equipped with a ¼ screw hole, so it provides wide compatibility with many tripods, or mounts. The adapter screw (¼) offers direct mounting of cameras and camcorders or external mounts such as phone mounts. The load capacity of the adapter is 1.5 kg, so you can be sure that your devices are safe.