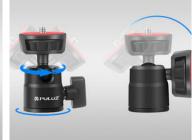

## Panoramic photos

The Puluz adapter provides versatility to any tripod. Thanks to its ball head, it allows 360° vertical rotation and 135° horizontal rotation. Such a solution will allow you to position your equipment at the right angle, adjusting the frame to your needs.