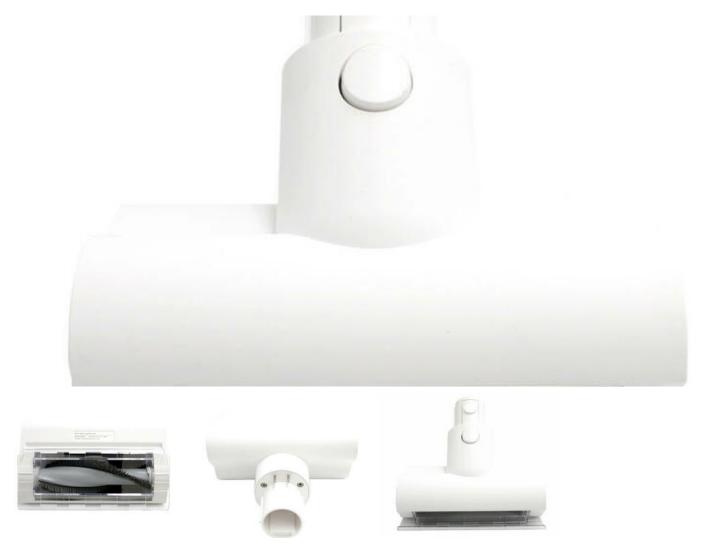

## Anti-Mite brush head for vacuum cleaner Dreame V10 Anti-Mite brush head for vacuum cleaner Dreame V10

Electric Mite Removal Brush for Dreame V10 Vacuum Cleaner

An electric mite removal brush is a great choice for people suffering from dust and mite allergies - it effectively removes allergens, making allergy symptoms less severe. This brush is perfectly compatible with the Dreame V10, ensuring convenience in use. It is made from high-quality materials that contribute to its durability.