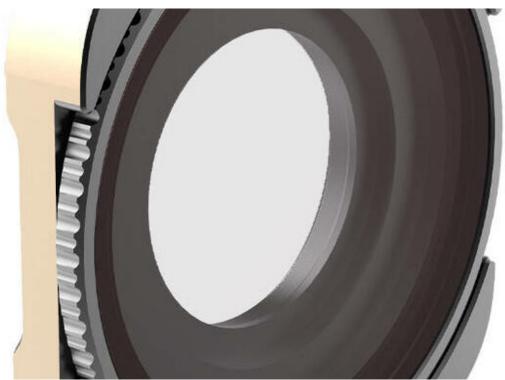

Filter CPL PolarPro for Hero 9/10
Filter CPL PolarPro for Hero 9/10

PolarPro CPL filter for Hero 9/10

Designed specifically for the GoPro Hero 9/10 sports camera, the CPL filter gives your photos more contrast, reduces glare and increases color saturation. It will work well when photographing landscapes, such as water, snow, blue skies, or foliage. The filter was created with Cinema Series glass, which consists of 16 layers. It also has a coating that protects against fingerprints, scratches and liquid.