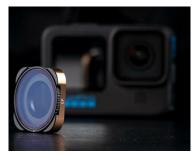

Filter CPL PolarPro for Hero 9/10
Filter CPL PolarPro for Hero 9/10

PolarPro CPL filter for Hero 9/10

Designed specifically for the GoPro Hero 9/10 sports camera, the CPL filter gives your photos more contrast, reduces glare and increases color saturation. It will work well when photographing landscapes, such as water, snow, blue skies, or foliage. The filter was created with Cinema Series glass, which consists of 16 layers. It also has a coating that protects against fingerprints, scratches and liquid.