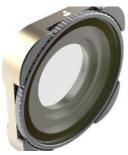

Filter CPL PolarPro for Hero 9/10
Filter CPL PolarPro for Hero 9/10

PolarPro CPL filter for Hero 9/10

Designed specifically for the GoPro Hero 9/10 sports camera, the CPL filter gives your photos more contrast, reduces glare and increases color saturation. It will work well when photographing landscapes, such as water, snow, blue skies, or foliage. The filter was created with Cinema Series glass, which consists of 16 layers. It also has a coating that protects against fingerprints, scratches and liquid.