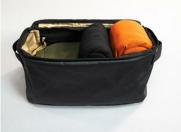

Cube (10L) PolarPro for Boreal 50L Backpack
Cube (10L) PolarPro for Boreal 50L Backpack

10L PolarPro organizer for Boreal 50L backpack

The product will make it easier for you to stay organized in your backpack. The organizer allows you to store your clothes and allows you to separate them from your photographic equipment. It features a capacity of 10L and is dedicated to the PolarPro Boreal 50L backpack. In addition, it was created from durable nylon and has a water-repelling coating.

Keep your backpack organized with ease

The organizer allows you to keep your Boreal 50 I backpack in order. It will easily accommodate clothing, camping gear and other essentials needed during your trips. You will pack 3 such organizers into your backpack - one in the upper part and two in the largest pocket.