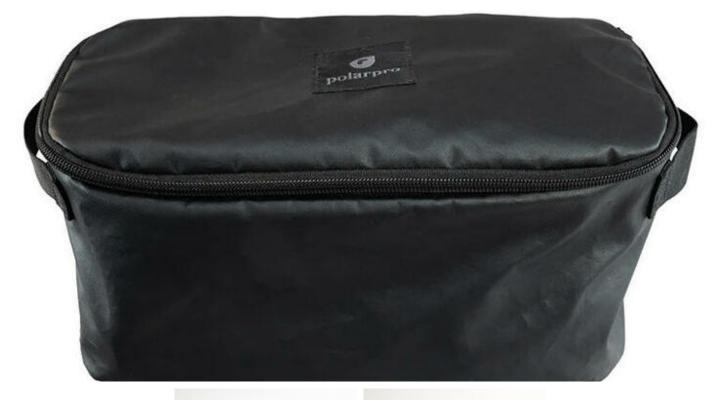

Cube (10L) PolarPro for Boreal 50L Backpack
Cube (10L) PolarPro for Boreal 50L Backpack

10L PolarPro organizer for Boreal 50L backpack

The product will make it easier for you to stay organized in your backpack. The organizer allows you to store your clothes and allows you to separate them from your photographic equipment. It features a capacity of 10L and is dedicated to the PolarPro Boreal 50L backpack. In addition, it was created from durable nylon and has a water-repelling coating.

Keep your backpack organized with ease

The organizer allows you to keep your Boreal 50 I backpack in order. It will easily accommodate clothing, camping gear and other essentials needed during your trips. You will pack 3 such organizers into your backpack - one in the upper part and two in the largest pocket.