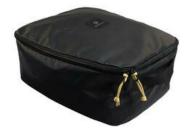

## 20L PolarPro organizer for Boreal 50L backpack

The product will make it easier for you to stay organized in your backpack. The organizer allows you to store your clothes and allows you to separate them from your photographic equipment. It features a capacity of 20L and is dedicated to the PolarPro Boreal 50L backpack. In addition, it was created from durable nylon and has a water-repelling coating.

## Keep your backpack organized with ease

The organizer allows you to keep your Boreal 50 I backpack in order. It will easily accommodate clothing, camping gear and other essentials needed during your trips. You will pack the product into the main compartment of the backpack.