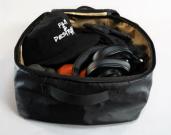

## 20L PolarPro organizer for Boreal 50L backpack

The product will make it easier for you to stay organized in your backpack. The organizer allows you to store your clothes and allows you to separate them from your photographic equipment. It features a capacity of 20L and is dedicated to the PolarPro Boreal 50L backpack. In addition, it was created from durable nylon and has a water-repelling coating.

## Keep your backpack organized with ease

The organizer allows you to keep your Boreal 50 I backpack in order. It will easily accommodate clothing, camping gear and other essentials needed during your trips. You will pack the product into the main compartment of the backpack.