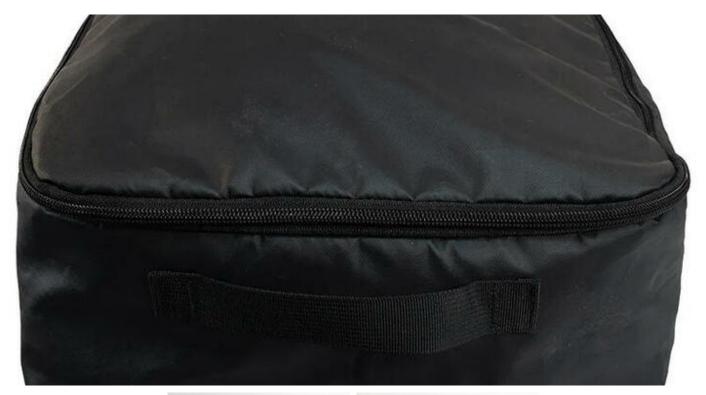

## 20L PolarPro organizer for Boreal 50L backpack

The product will make it easier for you to stay organized in your backpack. The organizer allows you to store your clothes and allows you to separate them from your photographic equipment. It features a capacity of 20L and is dedicated to the PolarPro Boreal 50L backpack. In addition, it was created from durable nylon and has a water-repelling coating.

## Keep your backpack organized with ease

The organizer allows you to keep your Boreal 50 I backpack in order. It will easily accommodate clothing, camping gear and other essentials needed during your trips. You will pack the product into the main compartment of the backpack.