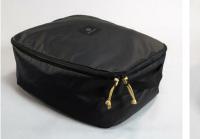

## 20L PolarPro organizer for Boreal 50L backpack

The product will make it easier for you to stay organized in your backpack. The organizer allows you to store your clothes and allows you to separate them from your photographic equipment. It features a capacity of 20L and is dedicated to the PolarPro Boreal 50L backpack. In addition, it was created from durable nylon and has a water-repelling coating.

## Keep your backpack organized with ease

The organizer allows you to keep your Boreal 50 I backpack in order. It will easily accommodate clothing, camping gear and other essentials needed during your trips. You will pack the product into the main compartment of the backpack.