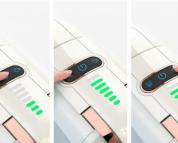

# Prepare the kind of coffee you like

The HiBREW coffee maker is compatible with Nespresso, Dolce Gusto, Kcup capsules and E.S.E. sachets. It also allows you to brew ground coffee. What's more, it allows you to adjust the intensity of your drink in 7 levels - just by pressing a button. In addition, you can prepare coffee with a capacity of max. 350 ml.

### Iced coffee

HiBREW H2B will also allow you to prepare iced coffee, which is perfect for hot days. To prepare a refreshing drink, press and hold the power button for 2 seconds. Then set the intensity, and press the dedicated button to start making coffee.