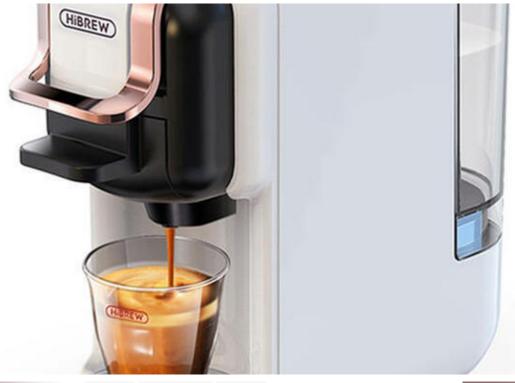

Ref: 5905316145160

Capsule coffee maker 5 in 1 HiBREW H2B (white)

Capsule coffee maker 5 in 1 HiBREW H2B (white)

## HiBREW H2B 5-in-1 capsule coffee maker (black)

Enjoy hot and aromatic coffee in the morning. The HiBREW H2B coffee maker is distinguished by a pressure of 19 bars and a rated power of 1450 watts. What's more, it is compatible with various types of capsules. In addition, it allows you to adjust the intensity of your drink and is equipped with a 600 ml water tank. It also allows you to prepare iced coffee.