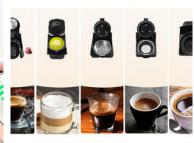

# Prepare the kind of coffee you like

The HiBREW coffee maker is compatible with Nespresso, Dolce Gusto, Kcup capsules and E.S.E. sachets. It also allows you to brew ground coffee. What's more, it allows you to adjust the intensity of your drink in 7 levels - just by pressing a button. In addition, you can prepare coffee with a capacity of max. 350 ml.