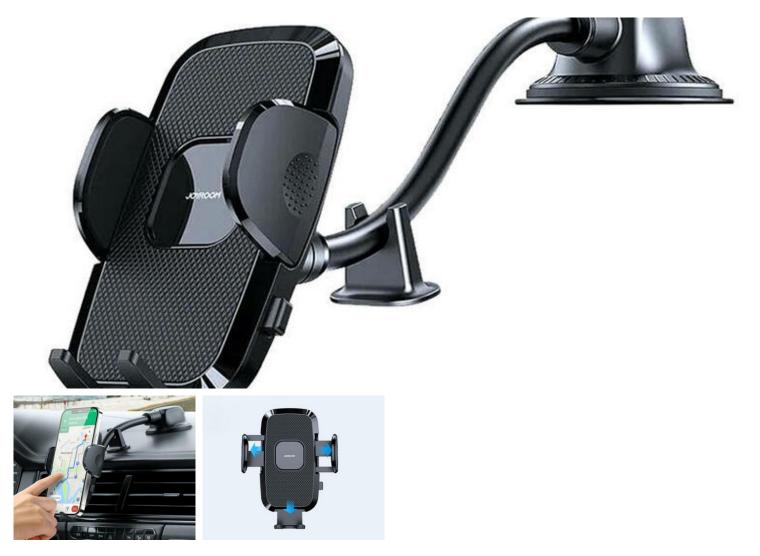

## Joyroom JR-ZS259 (black) car dashboard mount

Take care of your comfort and safety while traveling - equip yourself with a practical dashboard mount that will keep your phone stable even on a bumpy road. The holder is easy to install, and the convenient clamp allows you to conveniently put down and remove the smartphone. A great advantage is that it can be freely maneuvered, allowing you to arrange the phone in both vertical and horizontal positions. JR-ZS259 is compatible with 4.7" - 6.7" phones.

## Tailored to your needs

Thanks to its adjustable design, the mount is suitable for phones of different sizes - the JR-ZS259 is compatible with smartphones from 4.7" to 6.7". What's more, you can conveniently change its position and position your phone vertically or horizontally. Also noteworthy are the silicone inserts, so you don't have to worry about scratching your smartphone. The mount is shockproof and maintains a stable position even on a bumpy road.