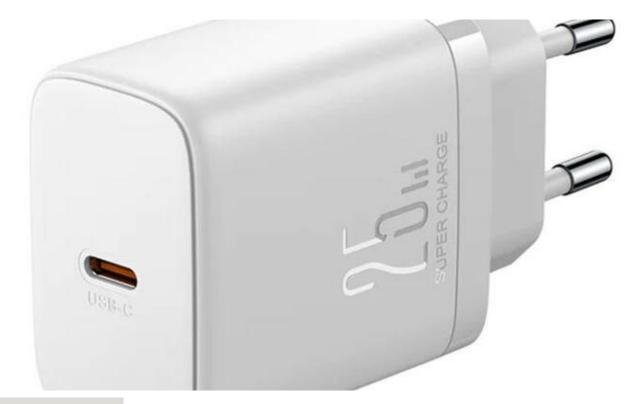

## Ref: 6956116757069

Fast Charger JR-TCF11 (EU), 25W (White)

Get the ability to charge your devices faster. The Joyroom JR-TCF11 network charger provides up to 25 W of power and supports standards such as PPS and PD. So you can charge your smartphone or tablet in no time! The device is also very light and handy - you can easily fit it in your bag and take it with you to work, on vacation or on the train. The casing of the charger is made of flame-retardant PC plastic, which translates into its durability and safe use.

Brand Joyroom Name PD 25W Mini intelligent fast charger adapter Model JR-TCF11 (suit) Color White Input 100-240 V 50/60 Hz 0.8 A

Mobilemax - Gadgets and Accessories Rua Vasco da Gama n61, 8005-411, Estoi - Faro, Portugal (Continente) Phone: +351962484153 (Call to national mobile network) Email: info@mobilemax.pt

USB-C output 5 V - 3 A, 9 V - 2.77 A, 12 V - 2.08 A (25 W) max. PPS 3.3-11 V - 2.5 A Total output power 25 W Material Flame retardant PC plastic

Price:

Smartphone accessories, Chargers, Wall chargers