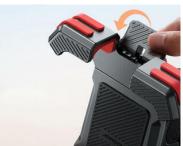

The JR-ZS360 is a bike mount for your phone with a sturdy design that provides a stable, secure grip on your device so you can enjoy your ride without any worries. The extendable holder fits devices between 4.7 and 6.8 inches, which meets the size standards of most phones manufactured today. The holder is equipped with a size-adjustable clamp, as well as a sturdy ball-and-socket joint that allows you to position your phone at a convenient angle. What's more, the holder has a visible safety lock so you can make sure your device is securely locked in the holder at any time - no need to stop.

## Versatility

One of the key features of this mount is its versatility. The extendable mechanism allows it to fit phones with screen sizes from 4.7 to 6.8 inches. As a result, you can rest assured that most of today's smartphones will easily fit in the mount. Whether you have a compact model or a larger flagship phone, the JR-ZS360 will provide secure and stable support. The mount is equipped with an adjustable size clamp, allowing you to precisely adjust the mount to the dimensions of your device. This is especially important because it not only provides a more secure grip, but also minimizes vibration and shaking that could affect the comfort of the phone while driving.

## Safety lock

Safety is a priority when cycling, which is why the JR-ZS360 is equipped with a visible safety lock. It's a simple but effective mechanism that allows you to check at any time whether the device is properly locked. This way you don't have to interrupt your route to make sure your phone is safe. This is especially important during intense or demanding routes.