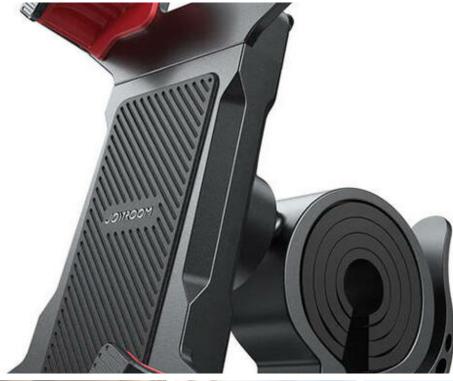

The JR-ZS360 is a bike mount for your phone with a sturdy design that provides a stable, secure grip on your device so you can enjoy your ride without any worries. The extendable holder fits devices between 4.7 and 6.8 inches, which meets the size standards of most phones manufactured today. The holder is equipped with a size-adjustable clamp, as well as a sturdy ball-and-socket joint that allows you to position your phone at a convenient angle. What's more, the holder has a visible safety lock so you can make sure your device is securely locked in the holder at any time - no need to stop.

Set contents

Bike holder

∏Brand

]Joyroom

[]Model

□JR-ZS360

□Material

□PC ABS

□Weight 230g

☐Fits device sizes

☐4.7-6.8 inches

Price:

Before: € 10.4058

Now: € 9.30

Phone: +351962484153

Email: info@mobilemax.pt