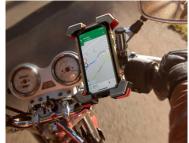

## Versatility

One of the key features of this mount is its versatility. The extendable mechanism allows it to fit phones with screen sizes from 4.7 to 6.8 inches. As a result, you can rest assured that most of today's smartphones will easily fit in the mount. Whether you have a compact model or a larger flagship phone, the JR-ZS360 will provide secure and stable support. The mount is equipped with an adjustable size clamp, allowing you to precisely adjust the mount to the dimensions of your device. This is especially important because it not only provides a more secure grip, but also minimizes vibration and shaking that could affect the comfort of the phone while driving.