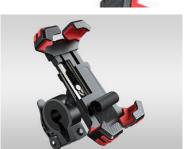

## Rugged design

Sliding over bumps or potholes on a bike trail can challenge the stability of the mount. That's where the sturdy ball joint comes in, which

allows you to adjust the angle of your phone. This allows you to adjust the screen to your preference for optimal visibility even in difficult conditions.

## Safety lock

Safety is a priority when cycling, which is why the JR-ZS360 is equipped with a visible safety lock. It's a simple but effective mechanism that allows you to check at any time whether the device is properly locked. This way you don't have to interrupt your route to make sure your phone is safe. This is especially important during intense or demanding routes.