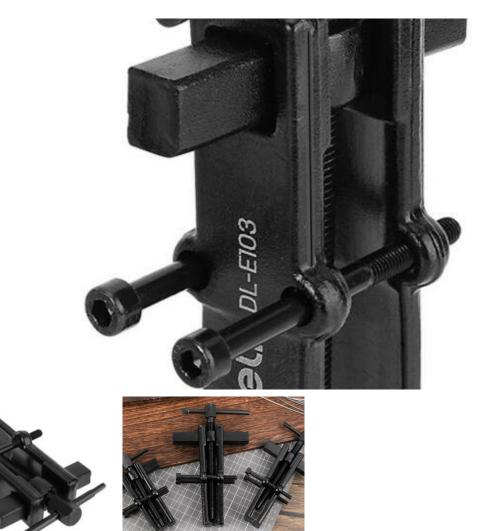

Bearing Puller Deli Tools EDL-E103
Bearing Puller Deli Tools EDL-E103

Deli Tools EDL-E103 bearing puller

The bearing puller is an extremely useful tool that allows you to remove bearings easily and quickly. The tool consists of two parts: an adjustable handle and jaws that you can adjust to the size of the bearing. The product is made of high-quality materials, making it extremely durable and long-lasting. It is simple to use, yet effective. With it you will remove bearings without damaging the axle or shaft. This is especially important for service work, where time and precision are crucial. The bearing puller is a tool that should be found in every automotive workshop, as well as in mechanical and electromechanical workshops.