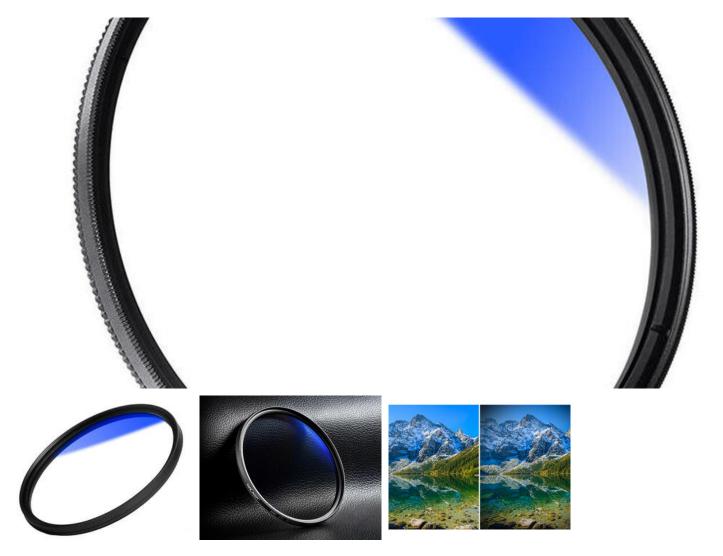

## Blue Filter 43 mm CPL MC K&F Concept KU12

K&F Concept's CPL filter is an indispensable piece of equipment for any photographer who strives for excellent results. The accessory not only effectively eliminates glare, resulting from the reflection of light from non-metallic surfaces, but also improves color saturation, especially for skies and vegetation. High-quality Japanese optical glass is used for its manufacture, and its extremely thin, rotating frame allows you to adjust the level of polarization to suit a particular situation. You will successfully use it in combination with wide-angle lenses without worrying about the vignetting effect.

## Fantastic effects at your fingertips

The CPL filter will help you raise the quality of your photos to a higher level! Its main function is to reduce glare and eliminate unwanted light reflections, which significantly improves the quality of your photos. However, that's not all! This filter also intensifies the colors, especially of the sky and vegetation, giving your photos an amazing expression. It will give you fuller and more dynamic shots that stand out.