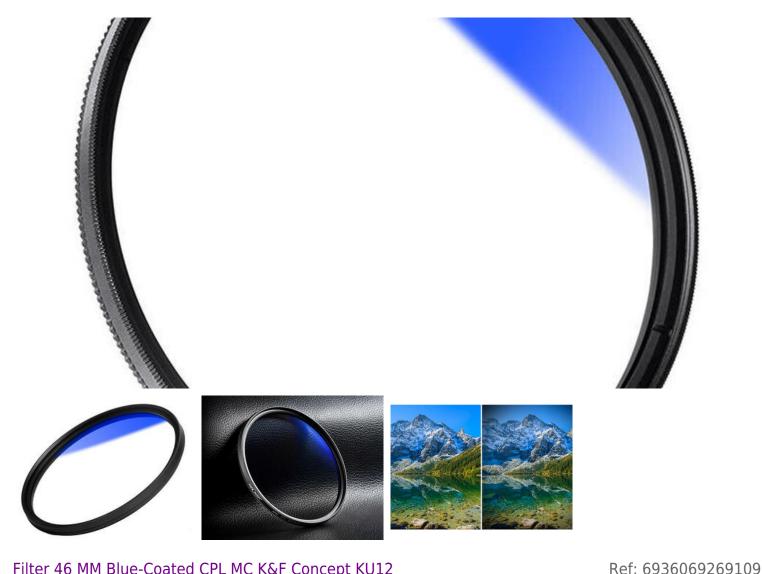

## Blue Filter 46 mm CPL MC K&F Concept KU12

K&F Concept's CPL filter is an indispensable piece of equipment for any photographer who strives for excellent results. The accessory not only effectively eliminates glare, resulting from the reflection of light from non-metallic surfaces, but also improves color saturation, especially for skies and vegetation. High-quality Japanese optical glass is used for its manufacture, and its extremely thin, rotating frame allows you to adjust the level of polarization to suit a particular situation. You will successfully use it in combination with wide-angle lenses without worrying about the vignetting effect.

## Fantastic effects at your fingertips

The CPL filter will help you raise the quality of your photos to a higher level! Its main function is to reduce glare and eliminate unwanted light reflections, which significantly improves the quality of your photos. However, that's not all! This filter also intensifies the colors, especially of the sky and vegetation, giving your photos an amazing expression. It will give you fuller and more dynamic shots that stand out.