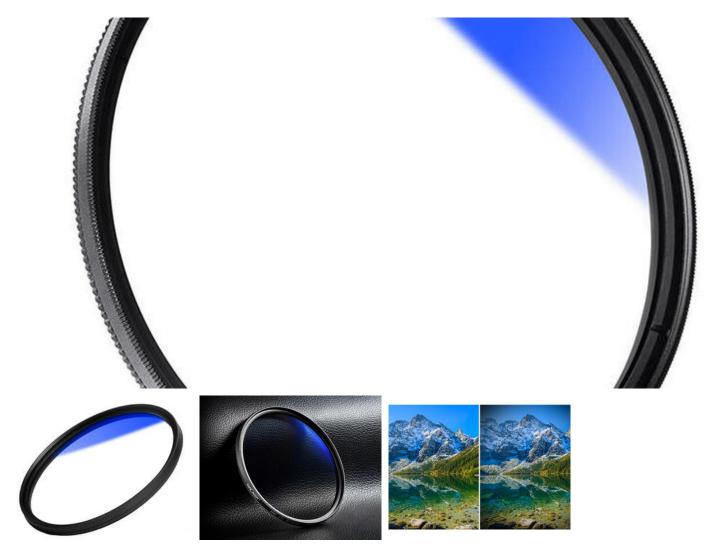

## Blue Filter 49 mm CPL MC K&F Concept KU12

K&F Concept's CPL filter is an indispensable piece of equipment for any photographer who strives for excellent results. The accessory not only effectively eliminates glare, resulting from the reflection of light from non-metallic surfaces, but also improves color saturation, especially for skies and vegetation. High-quality Japanese optical glass is used for its manufacture, and its extremely thin, rotating frame allows you to adjust the level of polarization to suit a particular situation. You will successfully use it in combination with wide-angle lenses without worrying about the vignetting effect.

## Fantastic effects at your fingertips

The CPL filter will help you raise the quality of your photos to a higher level! Its main function is to reduce glare and eliminate unwanted light reflections, which significantly improves the quality of your photos. However, that's not all! This filter also intensifies the colors, especially of the sky and vegetation, giving your photos an amazing expression. It will give you fuller and more dynamic shots that stand out.